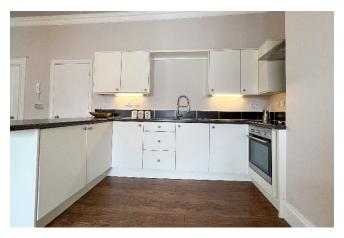

The property is approached through well-presented communal areas to a light landing which leads to the front door.

The front door opens into a large sitting room with good ceiling heights and two west facing windows. The room incorporates a modern fitted kitchen with base and wall mounted units and built in appliances.