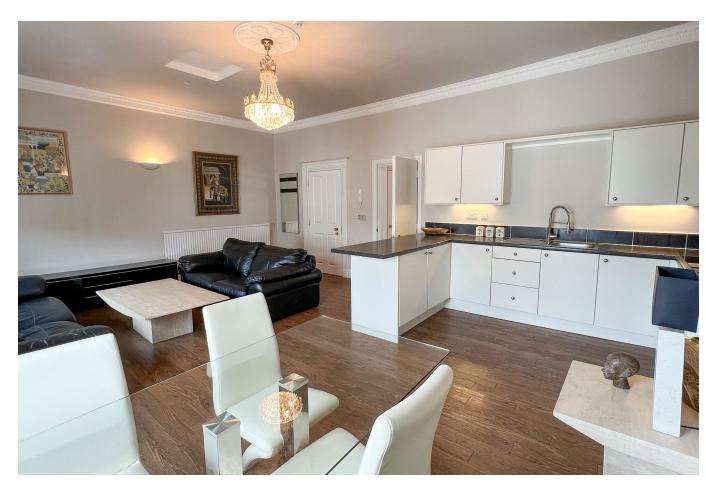

The property is approached through well-presented communal areas to a light landing which leads to the front door.

The front door opens into a large sitting room with good ceiling heights and two west facing windows. The room incorporates a modern fitted kitchen with base and wall mounted units and built in appliances.