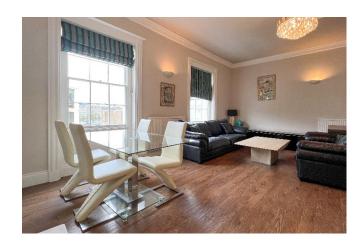

The property is approached through well-presented communal areas to a light landing which leads to the front door.

The front door opens into a large sitting room with good ceiling heights and two west facing windows. The room incorporates a modern fitted kitchen with base and wall mounted units and built in appliances.