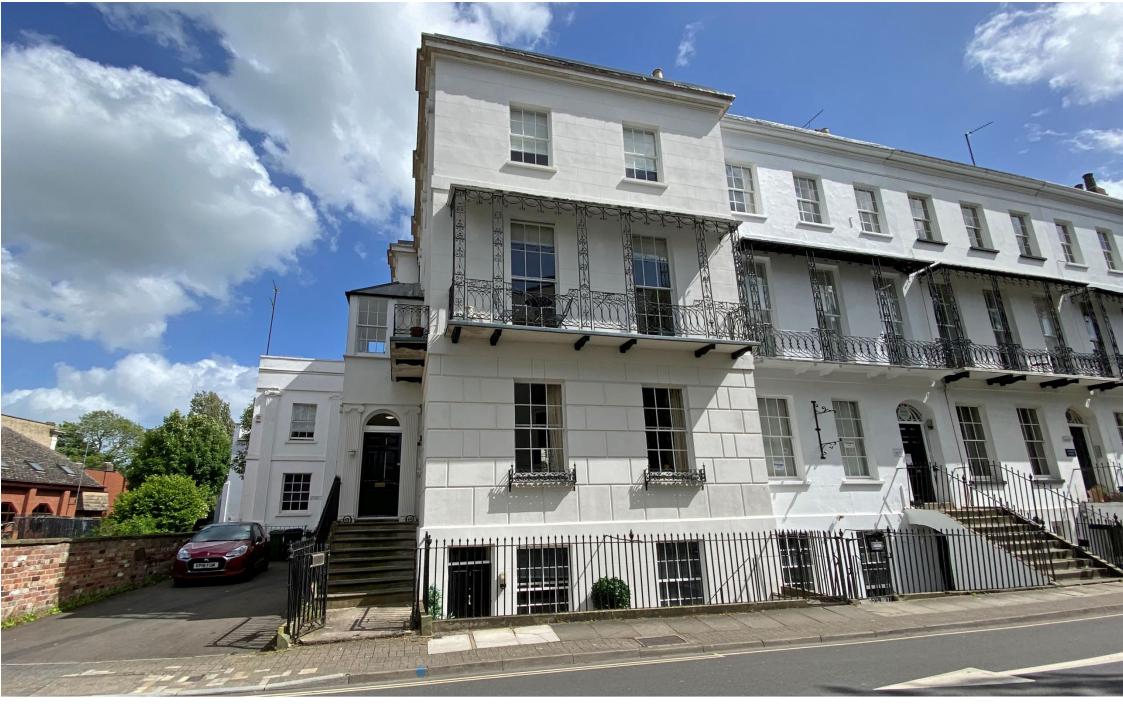

A well-presented Grade II listed second floor flat in a convenient central location. Large sitting room with two windows incorporating a modern fitted kitchen, double bedroom with wardrobe and a fitted ensuite shower room. Electric heating. Chain free sale.

The property is approached through well-presented communal areas to a light landing which leads to the front door.

The front door opens into a large sitting room with good ceiling heights and two west facing windows. The room incorporates a modern fitted kitchen with base and wall mounted units and built in appliances.