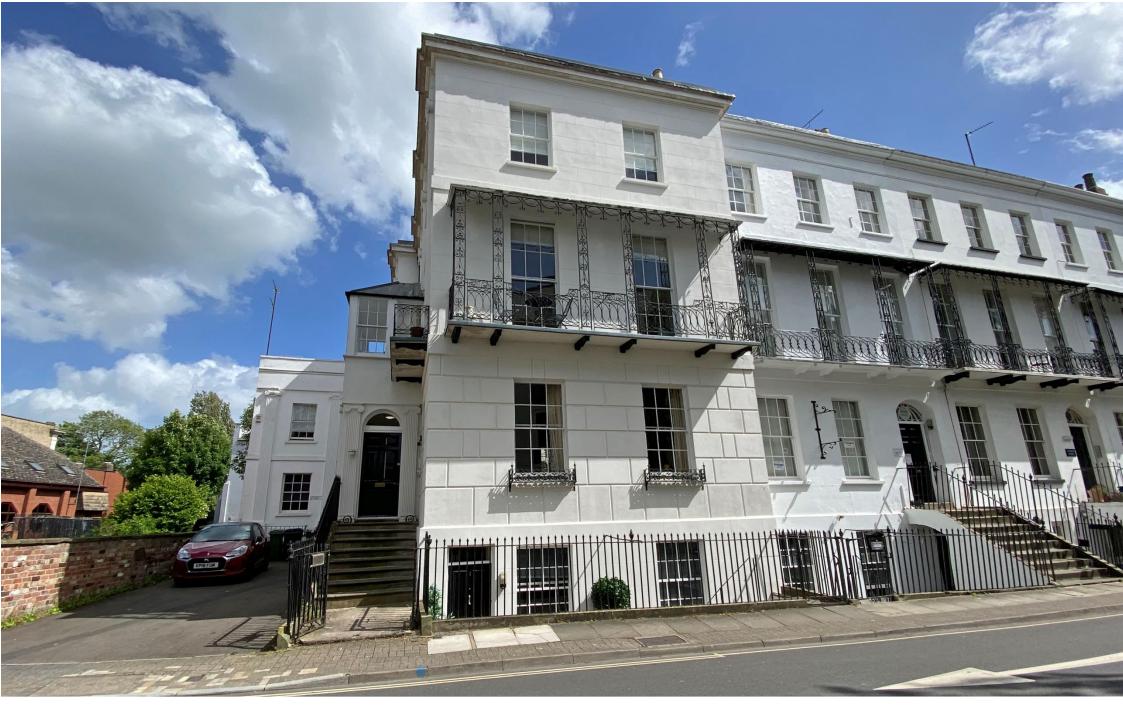

A well-presented second floor flat in a convenient central location. Large sitting room with two windows incorporating a modern fitted kitchen, double bedroom with wardrobe and a fitted ensuite shower room. Electric heating. Chain free sale.

The property is approached through well-presented communal areas to a light landing which leads to the front door.

The front door opens into a large sitting room with good ceiling heights and two west facing windows. The room incorporates a modern fitted kitchen with base and wall mounted units and built in appliances.