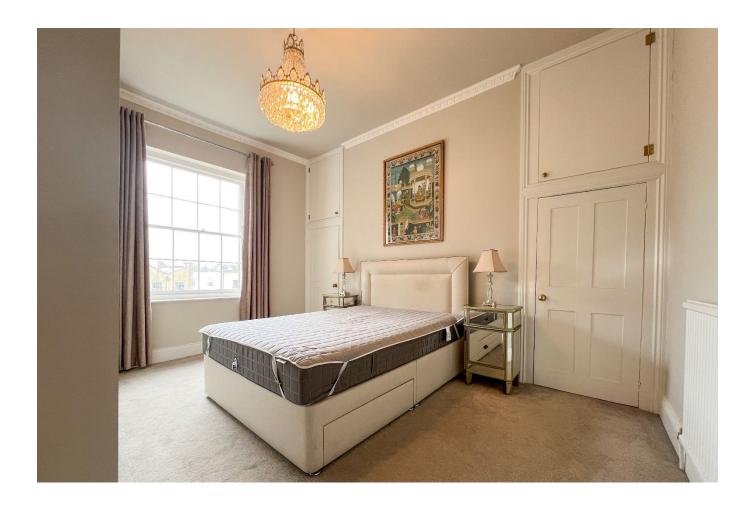

A door leads through to a double bedroom, again with a large window, fitted wardrobe and access to a well-appointed ensuite shower room fitted with a white suite.

The flat is well presented throughout, is being sold chain free and is heated by radiators fired from an electric boiler.