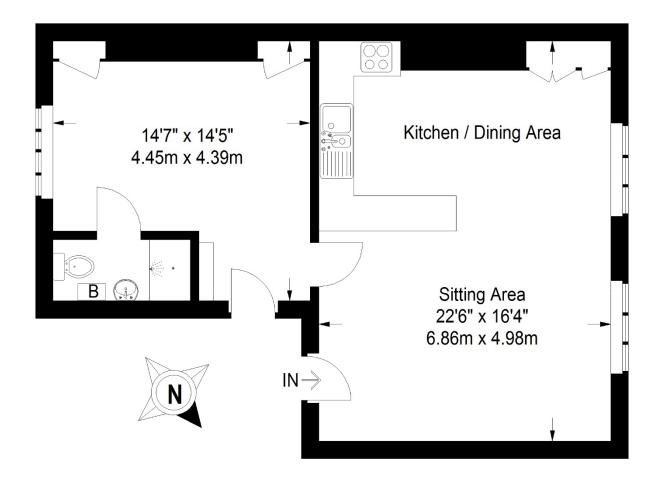

## Flat 5 Buckingham House, Wellington Street, Cheltenham GL50 1XY Approximate Gross Internal Area 590 sq ft / 54.8 sq m

These particulars, whilst believed to be accurate are set out as a general outline only for guidance and do not constitute any part of an offer or contract. Intending purchasers should not rely on them as statements or representation of fact, but must satisfy themselves by inspection or otherwise as to their accuracy. We have not carried out a detailed survey nor tested the services, appliances and specific fittings. Room sizes should not be relied upon for carpets and furnishings. The measurements given are approximate. No person in this firms employment has the authority to make or give any representation or warranty in respect of the property. Purchasers should not rely on room labels as they are chosen by the floor planner and may not have the deemed planning consent for such use.