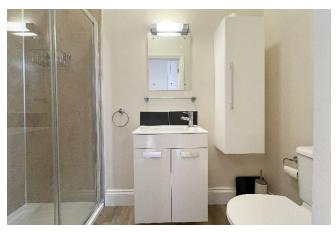

A door leads through to a double bedroom, again with a large window, fitted wardrobe and access to a well-appointed ensuite shower room fitted with a white suite.

The flat is well presented throughout, is being sold chain free and is heated by radiators fired from an electric boiler.