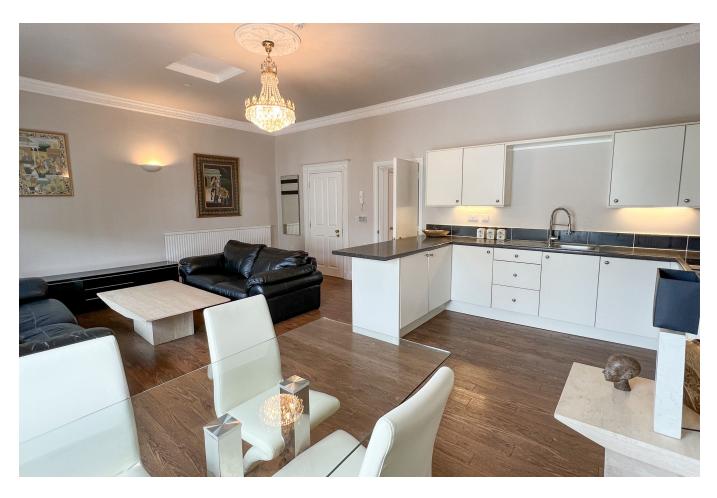

The property is approached through well-presented communal areas to a light landing which leads to the front door.

The front door opens into a large sitting room with good ceiling heights and two west facing windows. The room incorporates a modern fitted kitchen with base and wall mounted units and built in appliances.