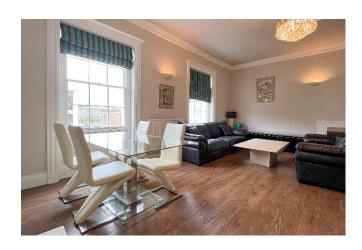

The property is approached through well-presented communal areas to a light landing which leads to the front door.

The front door opens into a large sitting room with good ceiling heights and two west facing windows. The room incorporates a modern fitted kitchen with base and wall mounted units and built in appliances.