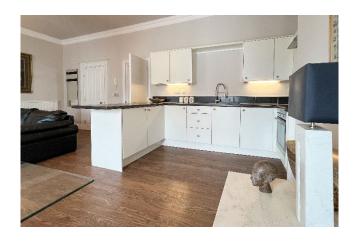

The property is approached through well-presented communal areas to a light landing which leads to the front door.

The front door opens into a large sitting room with good ceiling heights and two west facing windows. The room incorporates a modern fitted kitchen with base and wall mounted units and built in appliances.