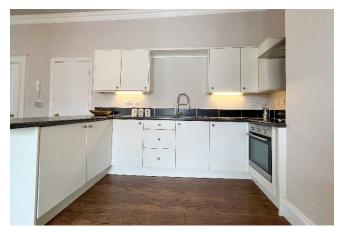

The property is approached through well-presented communal areas to a light landing which leads to the front door.

The front door opens into a large sitting room with good ceiling heights and two west facing windows. The room incorporates a modern fitted kitchen with base and wall mounted units and built in appliances.