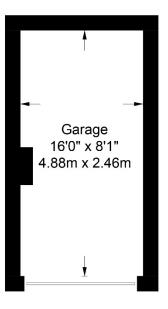

Outside to the rear of the building is a shared garden and a GARAGE located in a nearby block.

The property is being sold chain free and features gas fired central heating to radiators and double glazed windows.

## General

Services: All mains services are believed to be

connected.

Local Authority: Cheltenham Borough Council.

Council Tax: Band C EPC: C (77/80)

Parking: Unallocated on site plus a GARAGE.

Title Number: GR318347