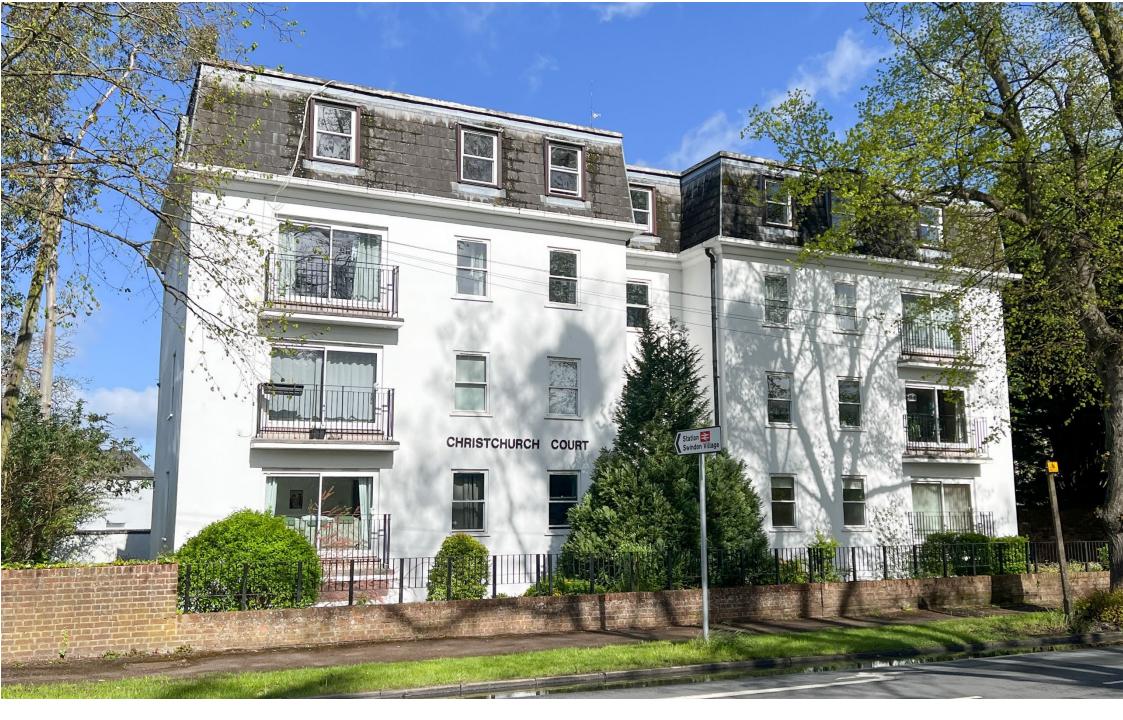

Flat 6 Christchurch Court, Christchurch Road, Lansdown, Cheltenham GL50 2PZ

A well-proportioned two bedroom first floor flat, with lift access, forming part of this purpose built block which is being sold chain free and offers an ideal first or investment purchase. Entrance hall, sitting room, kitchen, bathroom, two bedrooms and a garage. Shared gardens.

Christchurch Court is accessed via Skillicorne Mews from Queens Road which leads to the rear of the building where unallocated car parking can be found.

Secure, well-presented communal areas which include passenger lift and staircase access lead to the first floor landing. The front door leads into a enclosed entrance porch with a entrance hall beyond which provides access to the rooms and a very useful walk in storage cupboard. To the front is a double aspect sitting room with a Juliet balcony and to the rear is a good sized fitted kitchen. Both bedrooms are of a reasonable size, the main having fitted wardrobes. the bathroom is well appointed with a white suite comprising W.C., basin and a bath with mains shower over.