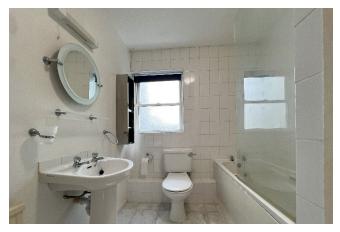

Christchurch Court is accessed via Skillicorne Mews from Queens Road which leads to the rear of the building where unallocated car parking can be found.

Secure, well-presented communal areas which include passenger lift and staircase access lead to the first floor landing. The front door leads into a enclosed entrance porch with a entrance hall beyond which provides access to the rooms and a very useful walk in storage cupboard. To the front is a double aspect sitting room with a Juliet balcony and to the rear is a good sized fitted kitchen. Both bedrooms are of a reasonable size, the main having fitted wardrobes. the bathroom is well appointed with a white suite comprising W.C., basin and a bath with mains shower over.