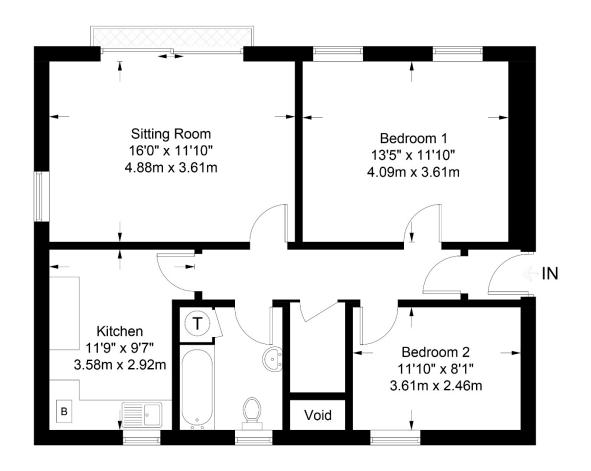

Flat 6 Christchurch Court, Christchurch Road, Lansdown, Cheltenham GL50 2PZ

A well-proportioned two bedroom first floor flat, with lift access, forming part of this purpose built block which is being sold chain free and offers an ideal first or investment purchase. Entrance hall, sitting room, kitchen, bathroom, two bedrooms and a garage. Shared gardens.

Christchurch Court is accessed via Skillicorne Mews from Queens Road which leads to the rear of the building where unallocated car parking can be found.

Secure, well-presented communal areas which include passenger lift and staircase access lead to the first floor landing. The front door leads into a enclosed entrance porch with a entrance hall beyond which provides access to the rooms and a very useful walk in storage cupboard. To the front is a double aspect sitting room with a Juliet balcony and to the rear is a good sized fitted kitchen. Both bedrooms are of a reasonable size, the main having fitted wardrobes. the bathroom is well appointed with a white suite comprising W.C., basin and a bath with mains shower over.

## **Flat 6 Christchurch Court,** Christchurch Road, Lansdown, Cheltenham GL50 2PZ Approximate Gross Internal Area 738 sq ft / 68.6 sq m

These particulars, whilst believed to be accurate are set out as a general outline only for guidance and do not constitute any part of an offer or contract. Intending purchasers should not rely on them as statements or representation of fact, but must satisfy themselves by inspection or otherwise as to their accuracy. We have not carried out a detailed survey nor tested the services, appliances and specific fittings. Room sizes should not be relied upon for carpets and furnishings. The measurements given are approximate. No person in this firms employment has the authority to make or give any representation or warranty in respect of the property. Purchasers should not rely on room labels as they are chosen by the floor planner and may not have the deemed planning consent for such use.