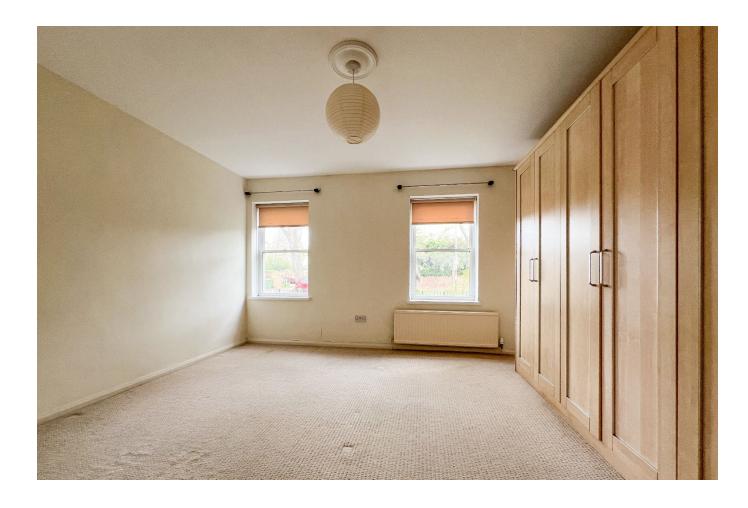

Christchurch Court is accessed via Skillicorne Mews from Queens Road which leads to the rear of the building where unallocated car parking can be found.

Secure, well-presented communal areas which include passenger lift and staircase access lead to the first floor landing. The front door leads into a enclosed entrance porch with a entrance hall beyond which provides access to the rooms and a very useful walk in storage cupboard. To the front is a double aspect sitting room with a Juliet balcony and to the rear is a good sized fitted kitchen. Both bedrooms are of a reasonable size, the main having fitted wardrobes. the bathroom is well appointed with a white suite comprising W.C., basin and a bath with mains shower over.