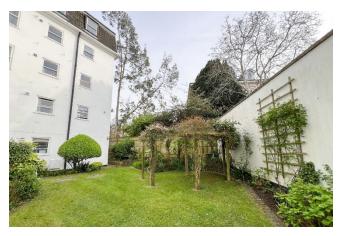

Outside to the rear of the building is a shared garden and a GARAGE located in a nearby block.

The property is being sold chain free and features gas fired central heating to radiators and double glazed windows.