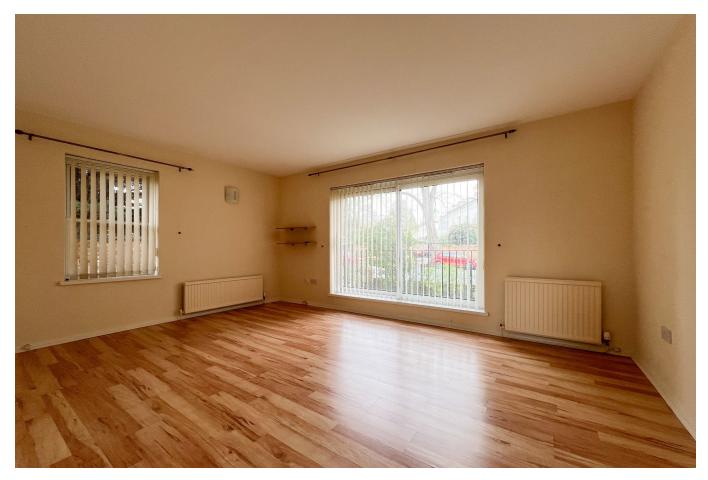

Christchurch Court is accessed via Skillicorne Mews from Queens Road which leads to the rear of the building where unallocated car parking can be found.

Secure, well-presented communal areas which include passenger lift and staircase access lead to the first floor landing. The front door leads into a enclosed entrance porch with a entrance hall beyond which provides access to the rooms and a very useful walk in storage cupboard. To the front is a double aspect sitting room with a Juliet balcony and to the rear is a good sized fitted kitchen. Both bedrooms are of a reasonable size, the main having fitted wardrobes. the bathroom is well appointed with a white suite comprising W.C., basin and a bath with mains shower over.