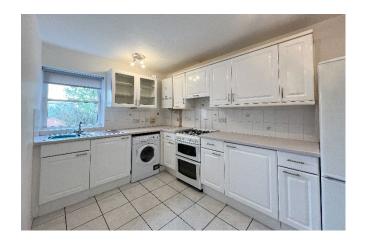

Christchurch Court is accessed via Skillicorne Mews from Queens Road which leads to the rear of the building where unallocated car parking can be found.

Secure, well-presented communal areas which include passenger lift and staircase access lead to the first floor landing. The front door leads into a enclosed entrance porch with a entrance hall beyond which provides access to the rooms and a very useful walk in storage cupboard. To the front is a double aspect sitting room with a Juliet balcony and to the rear is a good sized fitted kitchen. Both bedrooms are of a reasonable size, the main having fitted wardrobes. the bathroom is well appointed with a white suite comprising W.C., basin and a bath with mains shower over.