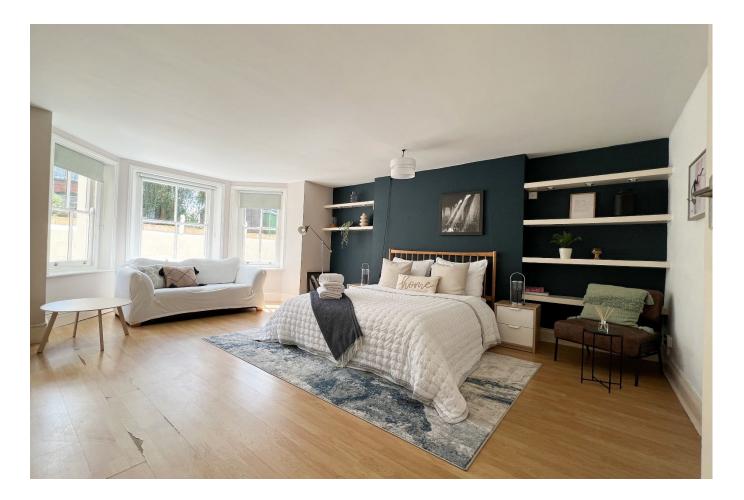

An attractive and substantial garden flat located in a prestigious and highly sought after residential district of Tivoli just south of central Cheltenham.

Offering 1318 sq ft of lateral accommodation this spacious flat has its own private entrance which opens into a wide reception hall. To the front of the property is an open living space incorporating a fitted kitchen. All three the bedrooms are of a good size, with two having bay windows. Off the entrance hall is a bathroom with bath and shower, cloakroom, a useful storage/boiler room and a utility room. Just by the front door is access to a courtyard garden (c.20'x13') which is enclosed with a raised flower/shrub bed. To the rear of the building is a garage with parking space in front.

The property offers the opportunity to convert one of the bedrooms into a sitting room if additional living space is required. It is well presented throughout and features gas fired central heating to radiators and uPVC framed double glazed windows to the side and rear elevations.