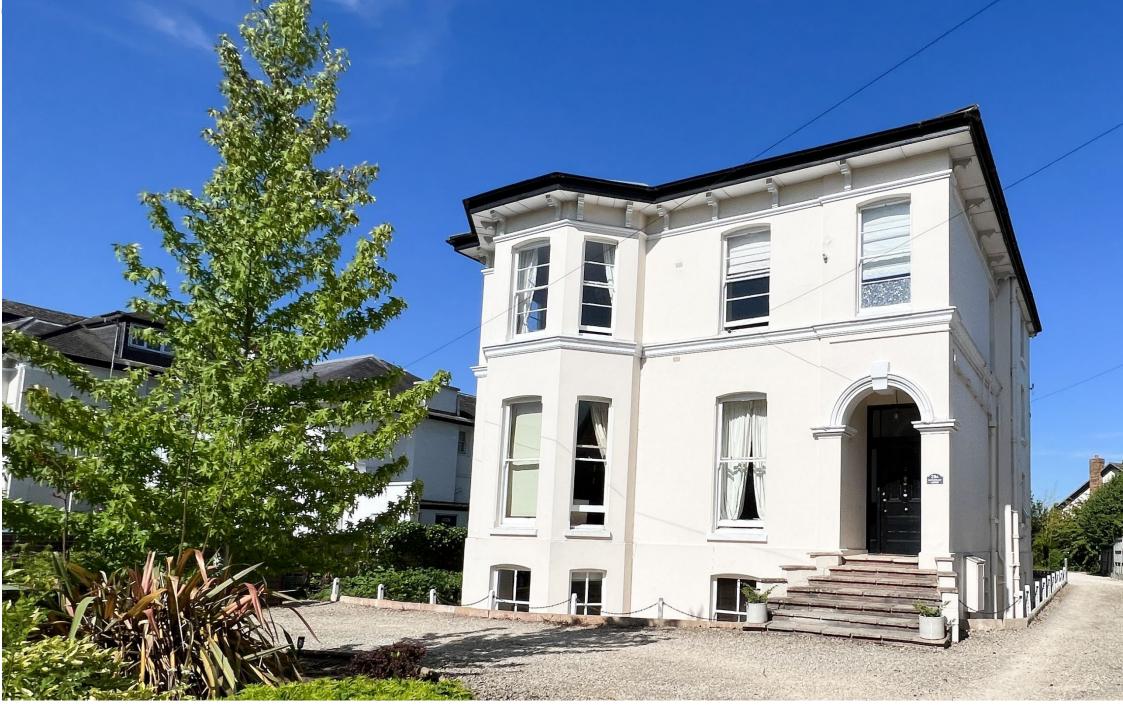

Flat 1, Hatherley Lodge, 29a St Stephens Road, Tivoli, Cheltenham GL51 3AB

A spacious garden flat located in a popular central area offering its own private entrance and courtyard garden (c.20'x13'). Comprising, wide reception hall, open living space, 3 bedrooms, bathroom, cloakroom, storage cupboard and utility room. Garage with parking to front. Chain free sale.

An attractive and substantial garden flat located in a prestigious and highly sought after residential district of Tivoli just south of central Cheltenham.

Offering 1318 sq ft of lateral accommodation this spacious flat has its own private entrance which opens into a wide reception hall. To the front of the property is an open living space incorporating a fitted kitchen. All three the bedrooms are of a good size, with two having bay windows. Off the entrance hall is a bathroom with bath and shower, cloakroom, a useful storage/boiler room and a utility room. Just by the front door is access to a courtyard garden (c.20'x13') which is enclosed with a raised flower/shrub bed. To the rear of the building is a garage with parking space in front.