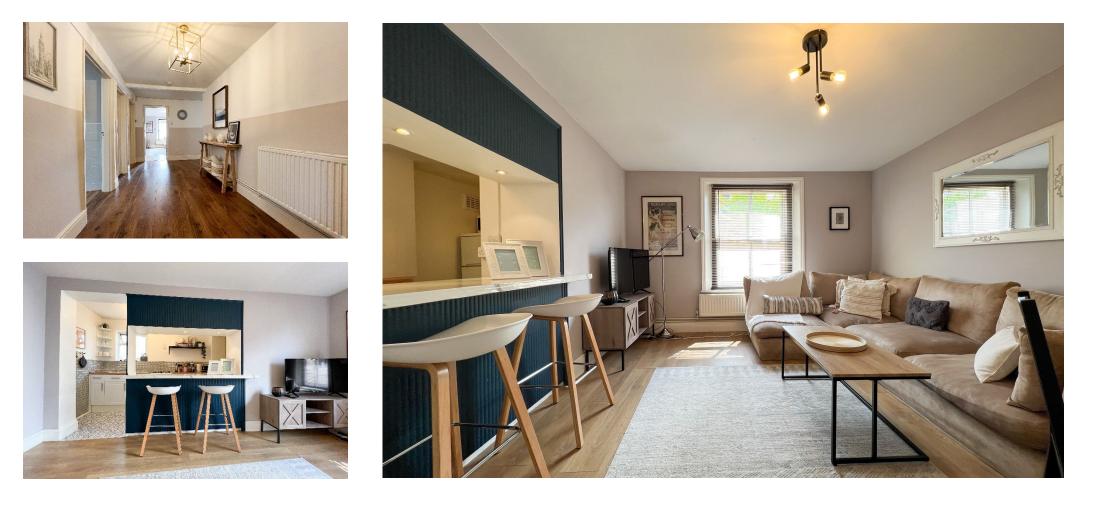

An attractive and substantial garden flat located in a prestigious and highly sought after residential district of Tivoli just south of central Cheltenham.

Offering 1318 sq ft of lateral accommodation this spacious flat has its own private entrance which opens into a wide reception hall. To the front of the property is an open living space incorporating a fitted kitchen. All three the bedrooms are of a good size, with two having bay windows. Off the entrance hall is a bathroom with bath and shower, cloakroom, a useful storage/boiler room and a utility room. Just by the front door is access to a courtyard garden (c.20'x13') which is enclosed with a raised flower/shrub bed. To the rear of the building is a garage with parking space in front.

The property offers the opportunity to convert one of the bedrooms into a sitting room if additional living space is required. It is well presented throughout and features gas fired central heating to radiators and uPVC framed double glazed windows to the side and rear elevations.