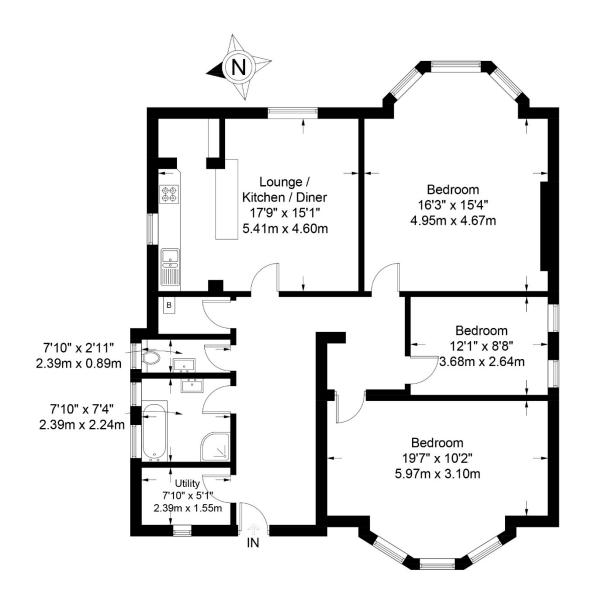

Flat 1, Hatherley Lodge, 29a St Stephens Road, Tivoli, Cheltenham GL51 3AB

A spacious garden flat located in a popular central area offering its own private entrance and courtyard garden (c.20'x13'). Comprising, wide reception hall, open living space, 3 bedrooms, bathroom, cloakroom, storage cupboard and utility room. Garage with parking to front. Chain free sale.

An attractive and substantial garden flat located in a prestigious and highly sought after residential district of Tivoli just south of central Cheltenham.

Offering 1318 sq ft of lateral accommodation this spacious flat has its own private entrance which opens into a wide reception hall. To the front of the property is an open living space incorporating a fitted kitchen. All three the bedrooms are of a good size, with two having bay windows. Off the entrance hall is a bathroom with bath and shower, cloakroom, a useful storage/boiler room and a utility room. Just by the front door is access to a courtyard garden (c.20'x13') which is enclosed with a raised flower/shrub bed. To the rear of the building is a garage with parking space in front.

## General

Service: All mains services are believed to be connected. Local Authority: Cheltenham Borough Council. Council Tax: Band C EPC: C - (70/79) Parking: Garage with parking space to front.

**Flat 1, Hatherley Lodge,** 29a St Stephens Road, Tivoli, Cheltenham GL51 3AB Approximate Gross Internal Area 1318 sq ft / 122.5 sq m