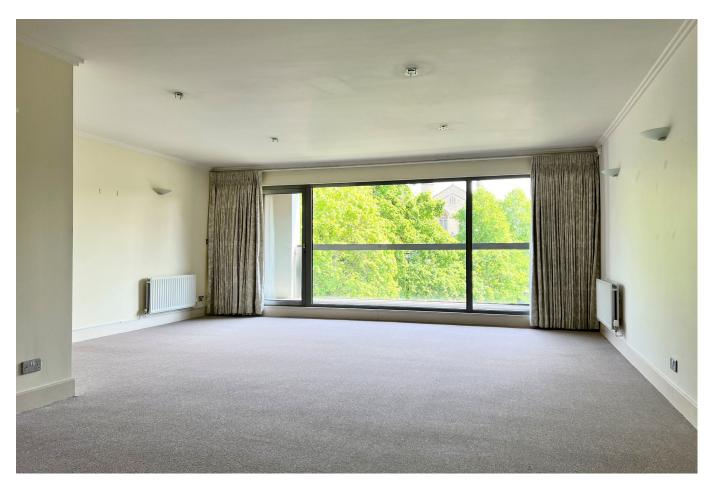

The sitting room provides good sized living space with access to a balcony and ample space for a dining table. Located off the sitting room is the kitchen which is well appointed with an extensive range of wall and base units and fitted appliances. The spacious principal bedroom has a en-suite bathroom, fitted wardrobes and a door leading to the rear balcony overlooking well-tended gardens and grounds. There are two more good sized bedrooms both with fitted wardrobes, one with a en-suite shower room and both with access to a balcony.