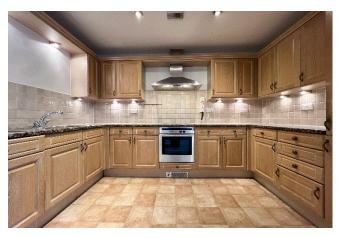

The sitting room provides good sized living space with access to a balcony and ample space for a dining table. Located off the sitting room is the kitchen which is well appointed with an extensive range of wall and base units and fitted appliances. The spacious principal bedroom has a en-suite bathroom, fitted wardrobes and a door leading to the rear balcony overlooking well-tended gardens and grounds. There are two more good sized bedrooms both with fitted wardrobes, one with a en-suite shower room and both with access to a balcony.