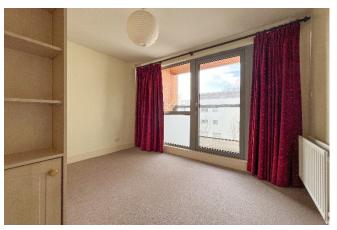

The sitting room provides good sized living space with access to a balcony and ample space for a dining table. Located off the sitting room is the kitchen which is well appointed with an extensive range of wall and base units and fitted appliances. The spacious principal bedroom has a en-suite bathroom, fitted wardrobes and a door leading to the rear balcony overlooking well-tended gardens and grounds. There are two more good sized bedrooms both with fitted wardrobes, one with a en-suite shower room and both with access to a balcony.