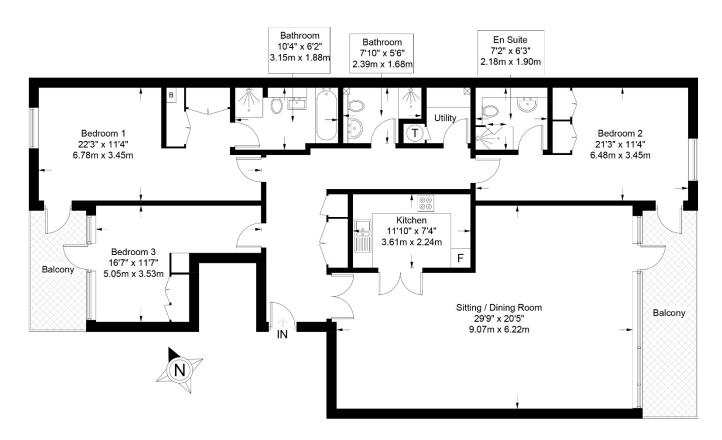

## 37 Century Court, Montpellier Grove, Montpellier, Cheltenham, Gloucestershire GL50 2XR Approximate Gross Internal Area 1602 sq ft / 148.8 sq m

These particulars, whilst believed to be accurate are set out as a general outline only for guidance and do not constitute any part of an offer or contract. Intending purchasers should not rely on them as statements or representation of fact, but must satisfy themselves by inspection or otherwise as to their accuracy. We have not carried out a detailed survey nor tested the services, appliances and specific fittings. Room sizes should not be relied upon for carpets and furnishings. The measurements given are approximate. No person in this firms employment has the authority to make or give any representation or warranty in respect of the property. Purchasers should not rely on room labels as they are chosen by the floor planner and may not have the deemed planning consent for such use.