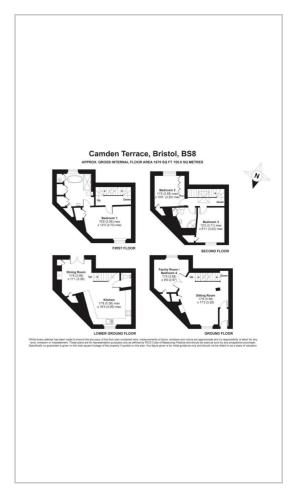

#### Floor Plans

## **Camden Terrace**

Clifton, Bristol, BS8 4PU £2,950 Per Month

A beautifully presented four storey period home sitting tucked away on Camden Terrace

sitting room 17'7" x 17'3" (5.38 x 5.26)

study/ bedroom four 11'8" x 9'8" (3.58 x 2.97)

kitchen area 17'7" x 16'2" (5.38 x 4.95)

dining area 11'8" x 11'1" (3.56 x 3.38)

bedroom one 16'7" x 12'2" (5.08 x 3.73)

bedroom two 11'8" x 10'5" (3.58 x 3.20)

bedroom three 12'2" x 9'10" (3.71 x 3.02)