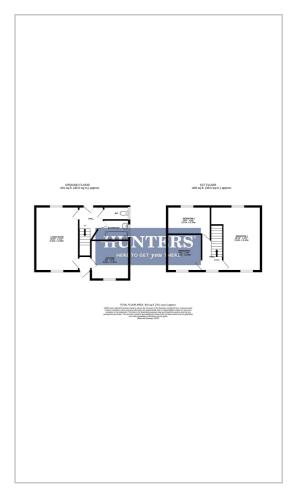

# HUNTERS®

HERE TO GET you THERE



## Marksbury Road

Bristol, BS3 5LF Guide Price £230,000



A spacious property requiring modernisation offered with no onward chain



living room 16'10" x 11'1" (5.14 x 3.40)

kitchen 9'8" x 9'4" (2.96 x 2.87)

bedroom one 16'10" x 13'6" (5.14 x 4.14)

bedroom two 10'4" x 9'0" (3.17 x 2.75)

bedroom three 8'10" x 7'8" (2.71 x 2.36)

#### Area Map



#### Floor Plans



### **Energy Efficiency Graph**



These particulars are intended to give a fair and reliable description of the property but no responsibility for any inaccuracy or error can be accepted and do not constitute an offer or contract. We have not tested any services or appliances (including central heating if fitted) referred to in these particulars and the purchasers are advised to satisfy themselves as to the working order and condition. If a property is unoccupied at any time there may be reconnection charges for any switched off/disconnected or drained services or appliances - All measurements are approximate.

THINKING OF SELLING? If you are thinking of selling your home or just curious to discover the value of your property, Hunters would be pleased to provide free, no obligation sale