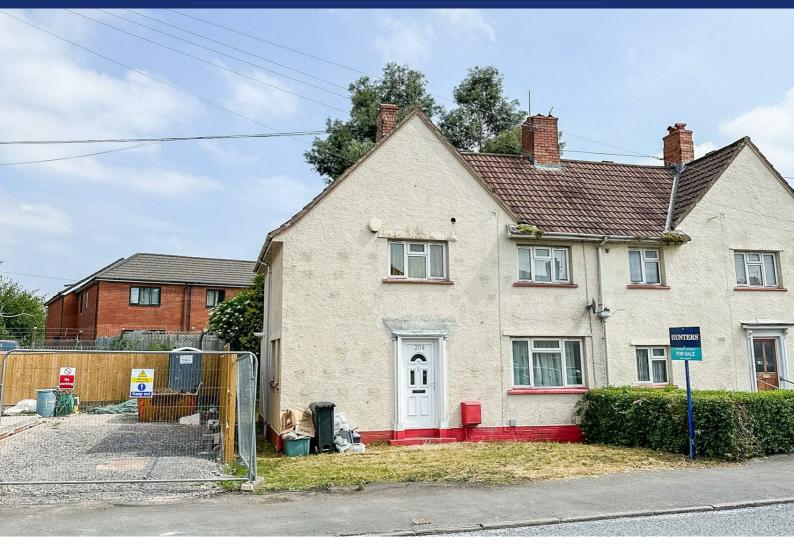

## Marksbury Road

Bristol, BS3 5LF Guide Price £230,000

A spacious property requiring modernisation offered with no onward chain

living room 16'10" x 11'1" (5.14 x 3.40)

kitchen 9'8" x 9'4" (2.96 x 2.87)

bedroom one 16'10" x 13'6" (5.14 x 4.14)