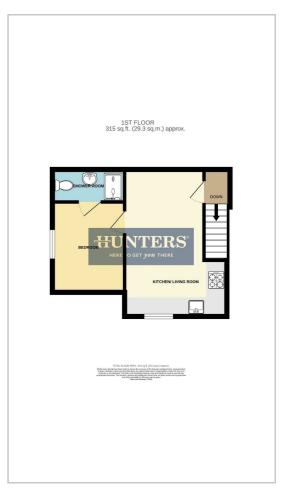

# HUNTERS®

HERE TO GET you THERE



## Victoria Road

St. Philips, Bristol, BS2 0UJ £165,000



Ш

A superb renovated one bedroom first floor apartment a short walk from Temple Meads



Communal Entrance

Open Plan Kitchen/living Area 18'4" x 12'6" (5.60 x 3.83)

Bedroom 10'9" x 7'10" (3.30 x 2.40)

**Shower Room** 

Bike & Bin Store

#### Area Map



#### Floor Plans



### **Energy Efficiency Graph**



These particulars are intended to give a fair and reliable description of the property but no responsibility for any inaccuracy or error can be accepted and do not constitute an offer or contract. We have not tested any services or appliances (including central heating if fitted) referred to in these particulars and the purchasers are advised to satisfy themselves as to the working order and condition. If a property is unoccupied at any time there may be reconnection charges for any switched off/disconnected or drained services or appliances - All measurements are approximate.

THINKING OF SELLING? If you are thinking of selling your home or just curious to discover the value of your property, Hunters would be pleased to provide free, no obligation sale