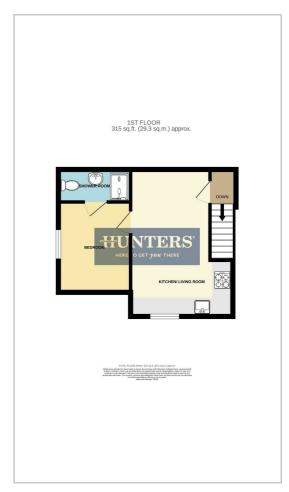

# HUNTERS®

HERE TO GET you THERE



## Victoria Road

St. Philips, Bristol, BS2 0UJ £175,000



A superb renovated one bedroom first floor apartment a short walk from Temple Meads



Communal Entrance

Open Plan Kitchen/living Area 18'4" x 12'6" (5.60 x 3.83)

Bedroom 10'9" x 7'10" (3.30 x 2.40)

**Shower Room** 

Bike & Bin Store

#### Area Map



#### Floor Plans



### **Energy Efficiency Graph**



These particulars are intended to give a fair and reliable description of the property but no responsibility for any inaccuracy or error can be accepted and do not constitute an offer or contract. We have not tested any services or appliances (including central heating if fitted) referred to in these particulars and the purchasers are advised to satisfy themselves as to the working order and condition. If a property is unoccupied at any time there may be reconnection charges for any switched off/disconnected or drained services or appliances - All measurements are approximate.

THINKING OF SELLING? If you are thinking of selling your home or just curious to discover the value of your property, Hunters would be pleased to provide free, no obligation sale