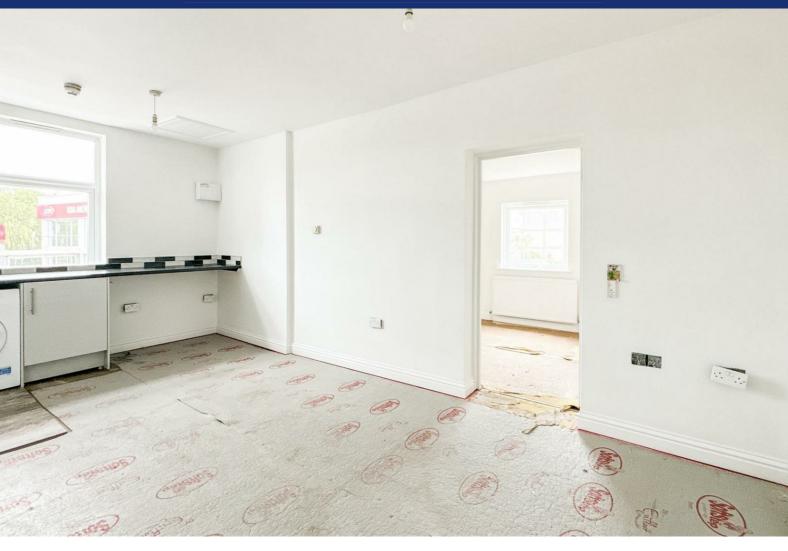

## Victoria Road

St. Philips, Bristol, BS2 0UJ £175,000

A superb renovated one bedroom first floor apartment a short walk from Temple Meads

Communal Entrance

Open Plan Kitchen/living Area 18'4" x 12'6" (5.60 x 3.83)

Bedroom 10'9" x 7'10" (3.30 x 2.40)

**Shower Room** 

Bike & Bin Store