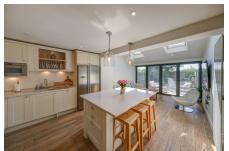

## **Key Features**

- Well presented four bedroom townhouse
- · Extended dining kitchen
- · Living Room/Study
- Guest bedroom with en suite shower room
- · Garage and off-road parking

- Popular location
- · Separate Utility Room
- Master bedroom with en suite shower room
- · Open views to the rear
- · Early viewings strongly recommended