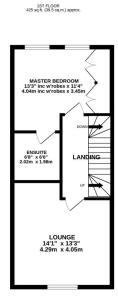

## **Key Features**

- Well presented four bedroom townhouse
- · Extended dining kitchen
- · Living Room/Study
- Guest bedroom with en suite shower room
- · Garage and off-road parking

- Popular location
- · Separate Utility Room
- Master bedroom with en suite shower room
- · Open views to the rear
- · Early viewings strongly recommended

TOTAL FLOOR AREA: 1411 sq.ft. (131.1 sq.m.) approx.

White every attempt has been made to ensure the accuracy of the floorpian contained here, measurement of doors, windows, crosm and any other terms are approximate and no responsible so taken for any error ensurement. This plan is for floorpian the purposes only and should be used as south by any prospective purchase. The surface of the purpose of the purpo