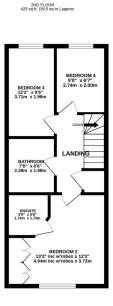

## **Key Features**

- Well presented four bedroom townhouse
- · Extended dining kitchen
- · Living Room/Study
- Guest bedroom with en suite shower room
- · Garage and off-road parking

- Popular location
- · Separate Utility Room
- Master bedroom with en suite shower room
- · Open views to the rear
- · Early viewings strongly recommended

TOTAL FLOOR AREA: 1411 sq.ft. (131.1 sq.m.) approx.

White every attempt has been made to ensure the accuracy of the floorpian contained here, measurement of doors, windows, crosm and any other terms are approximate and no responsible so taken for any error ensurement. This plan is for floorpian the purposes only and should be used as south by any prospective purchase. The surface of the purpose of the purpo