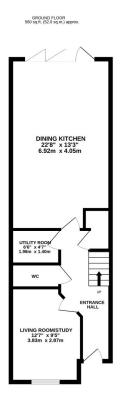

## **Key Features**

- Well presented four bedroom townhouse
- · Extended dining kitchen
- · Living Room/Study
- Guest bedroom with en suite shower room
- · Garage and off-road parking

- Popular location
- · Separate Utility Room
- Master bedroom with en suite shower room
- · Open views to the rear
- · Early viewings strongly recommended

TOTAL FLOOR AREA: 1411 sq.ft. (131.1 sq.m.) approx.

White every attempt has been made to ensure the accuracy of the floorpian contained here, measurement of doors, windows, crosm and any other terms are approximate and no responsible so taken for any error ensurement. This plan is for floorpian the purposes only and should be used as south by any prospective purchase. The surface of the purpose of the purpo