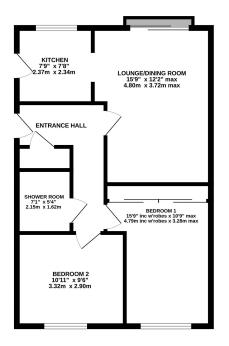

603 sq.ft. (56.1 sq.m.) approx.

| TOTAL FLOOR AREA : 603 sq.ft. (56.1 sq.m.) approx.                                                                                                                                                                                                                                                                                                                                                                                                                                                                                       |
|------------------------------------------------------------------------------------------------------------------------------------------------------------------------------------------------------------------------------------------------------------------------------------------------------------------------------------------------------------------------------------------------------------------------------------------------------------------------------------------------------------------------------------------|
| While every attempt has been made to ensure the accuracy of the Scorption contained here, measurements,<br>of shoot, whole, norms and any effort heres are any expressingle and in one possibility is taken for any entry,<br>onsission or mis-statement. This plan is for flatestrative purposes only and should be used as such by any<br>prospective purchaser. The scholace, systems and acguinations shown have on them toested and no guarantee<br>as to their operatively or efficiency can be gown.<br>Made with Netrocas (2002) |