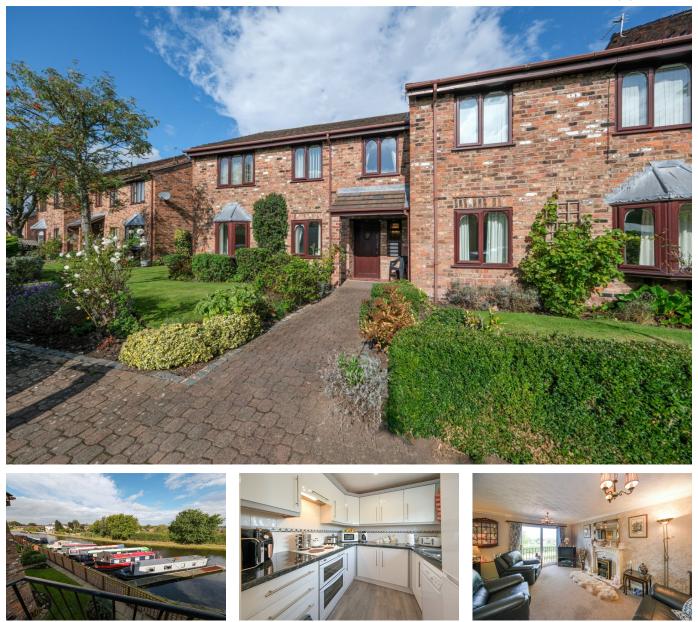

## 45, Cyril Bell Close, Lymm, WA13 0JU

Offers In Region Of £240,000

🍋 2 🚰 1 🚘 1

Offered for sale with the benefit of NO ONWARD CHAIN, this first floor two bedroom retirement apartment for the over 55's affords super views overlooking the Bridgewater Canal to the rear. Located within walking distance to Lymm village centre and amenities, easy access to local bus route, house manager on site, pull cord assistance alert system and on-site laundry, early viewings are highly recommended.

## **Key Features**

- No Onward Chain
- Immaculately presented throughout
- House Manager
- Fitted kitchen
- Walking distance to Lymm village centre

- First floor two bedroom apartment
- On-site Laundry
- Pull cord assistance alert system
- Modern fitted Shower Room
- Viewings highly recommended