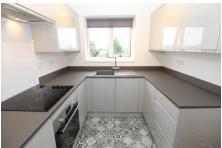

## **Key Features**

- Two bed, first floor Retirement apartment
- · Glorious views over the Bridgewater Canal towards the Northern Hills
- · No onward chain
- Internal viewing highly recommended
- Lymm Village centre and amenities · Recently refitted kitchen