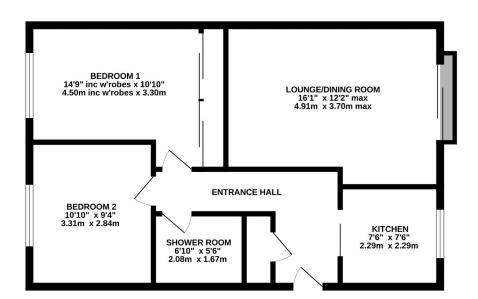

  - On-site Laundry and House Manager pull cord assistance system in situ

 Attractive and very well maintained community within walking distance of

607 sq.ft. (56.4 sq.m.) approx.

TOTAL FLOOR AREA: 607 sq.ft. (56.4 sq.m.) approx ery attempt has been made to ensure the accuracy of the floropian contained here, measurement viscloser, come and any other ferms are approximate and no responsibility is taken for any error, the property of the e purchaser. The services, systems and appliances shown have not been tested and no guarante as to their peptablity or efficiency can be given. Made with Meropic (2022)