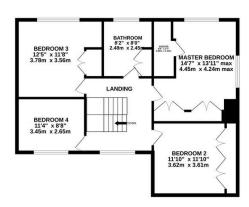

GROUND FLOOR 1212 sq.ft. (112.6 sq.m.) approx.

-GARAGE 26'11" x 13'7" 8.21m x 4.14m

1ST FLOOR 863 sq.ft. (80.1 sq.m.) approx.

TOTAL FLOOR AREA: 2075 sq.ft. (192.7 sq.m.) approx