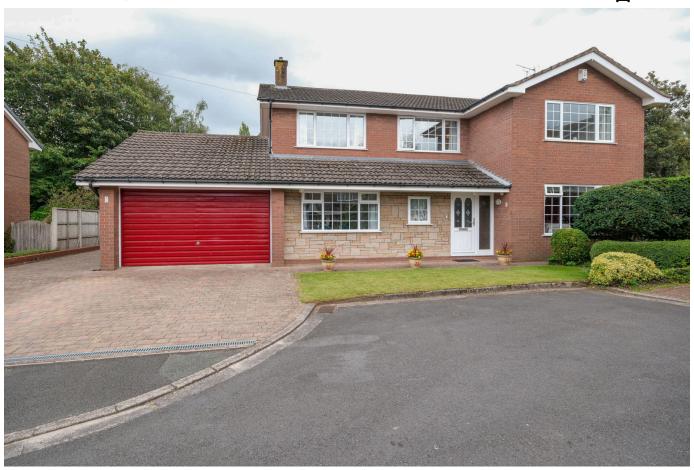

## Wayside Close, Lymm WA13 0NG

Offers Over £750,000

An immaculately maintained four bedroom detached property situated to the top of a small culde-sac and benefitting from a large, private manicured garden to the rear. Sought after location within a few minutes walk of Lymm village, Lymm Dam and local amenities. A spacious property which has been lovingly cared for by the current long term residents. Internal viewing essential.

## **Key Features**

- Internal viewing highly recommended
- · Council tax band G Warrington Borough Council
- Double garage and plentiful driveway parking
- Large and private rear gardens which are immaculately well tended and stocked with a variety of plants and trees
- Rare opportunity to purchase in this favoured location.