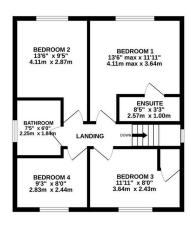

GARAGE
18'1" x 9'4"
5.51m x 2.84m

LOUNGE/DINING ROOM
21'5" x 13'4"
6.54m x 4.06m

BREAKFAST
KITCHEN
11'1" x 11'1"
3.39m x 3.38m

GROUND FLOOR 725 sq.ft. (67.4 sq.m.) approx. 1ST FLOOR 522 sq.ft. (48.5 sq.m.) approx.

Banner

TOTAL FLOOR AREA: 1247 sq.ft. (115.8 sq.m.) approx.

What every adverge has been make to ensure the accuracy of the floopian contained been, recusarement of these, special contained been, recusarement of the contained been special consistence of the special contained been special contained by the special contained by th