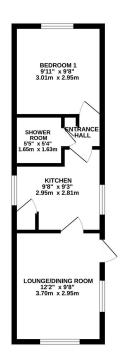

Comprising of a lounge/dining room, a fully fitted kitchen, shower room and bedroom. Paved to front and side elevations giving ample space, patio gardens offer stunning, expansive views of the open countryside from the rear.

Banner

TOTAL FLOOR AREA: 337 sq.ft. (3.1.3 sq.m.) approx.

Whilst every stemps has been made to ensure the accusary of the Scorpiac contained here. reassurements of doors, windows, norms and any other tenss are approximate and no responsibility is taken for any error, mission or mis-contenter. This pain is no fee hasharined proposes only and should be used as such by reproposed very purchaser. The services, systems and appliances shown have not been tested and no guarantee as to their operatively or efficiency can be given.