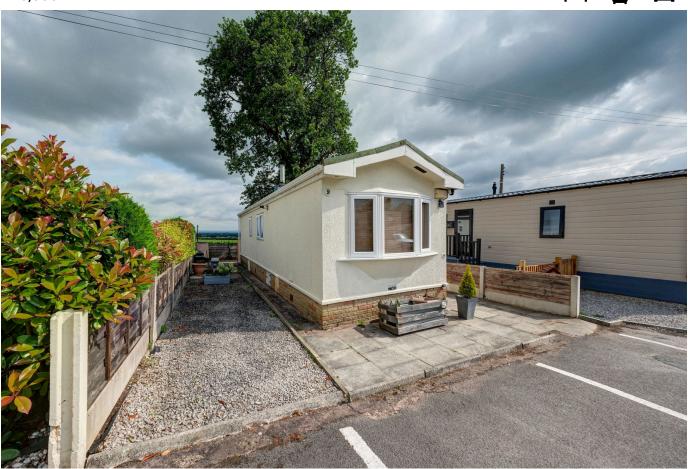

## Agden Brow Park, Lymm WA13 0UB

£75,000 PA 1 PA 1

One-Bedroom Park Home with EXPANSIVE COUNTRYSIDE VIEWS

This smart and spacious park home is located on a well-established site, just a short walk from the local shop, Post Office, and a highly regarded public house. Lymm village is only a 5-minute drive away, providing easy access to amenities and local attractions.

Comprising of a lounge/dining room, a fully fitted kitchen, shower room and bedroom. Paved to front and side elevations giving ample space, patio gardens offer stunning, expansive views of the open countryside from the rear.

## **Key Features**

- CHAIN FREE
- · Established community for the over 50's
- · Patio Gardens
- · LPG gas central heating
- Close to shop, country pubs, post office and bus route

- Fabulous, expansive views from rear over open countryside
- One bedroom park home on well established site
- Allocated parking space and visitors parking
- Electricity and water metered and billed separately, every 3 months
- · Internal viewing highly recommended