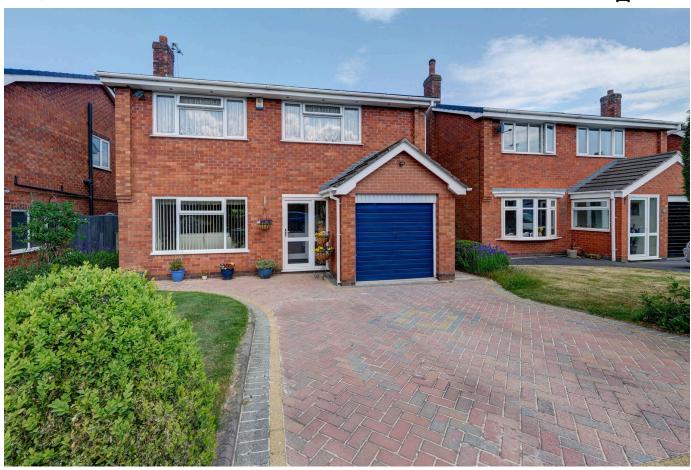

## Wychwood Avenue, Lymm WA13 0NE

£550,000 PA 4 L 1 A 2

Well maintained four bedroom detached property situated in a popular location within walking distance of Cherry Tree Primary School. Benefitting from well proportioned rooms, driveway providing off-road parking, attached garage and fully enclosed lawned rear garden, early viewings are highly recommended.

## **Key Features**

- Four bedroom detached property
- Walking distance of Cherry Tree Primary School
- · Breakfast kitchen
- Quiet cul-de-sac location
- FREEHOLD

- Popular location
- Well proportioned Lounge opening to separate dining room
- · Attached Garage
- Driveway providing off-road parking
- Early viewings strongly recommended established chain