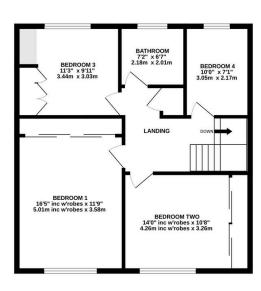

GROUND FLOOR 725 sq.ft. (67.3 sq.m.) approx.

1ST FLOOR 685 sq.ft. (63.6 sq.m.) approx.

TOTAL FLOOR AREA: 1410 sq.ft. (130.9 sq.m.) approx.

Whilet very sitted has been made to ensure the accuracy of the floorplant contained there, measurement of doors, whether the statement of the statement of the statement. This plant is for illustrative purposes only and shubble to used as such by any prospective purchaser. The services, systems and appliances shown have not been tested and no guarante as to their operability of efficiency can be given.