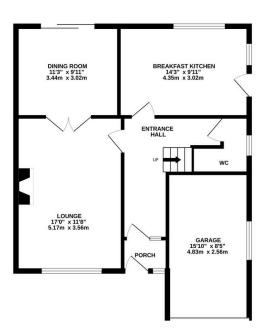

GROUND FLOOR 725 sq.ft. (67.3 sq.m.) approx.

1ST FLOOR 685 sq.ft. (63.6 sq.m.) approx.

TOTAL FLOOR AREA: 1410 sq.ft. (130.9 sq.m.) approx.

Whilet very sitted has been made to ensure the accuracy of the floorplant contained there, measurement of doors, whether the statement of the statement of the statement. This plant is for illustrative purposes only and shubble to used as such by any prospective purchaser. The services, systems and appliances shown have not been tested and no guarante as to their operability of efficiency can be given.