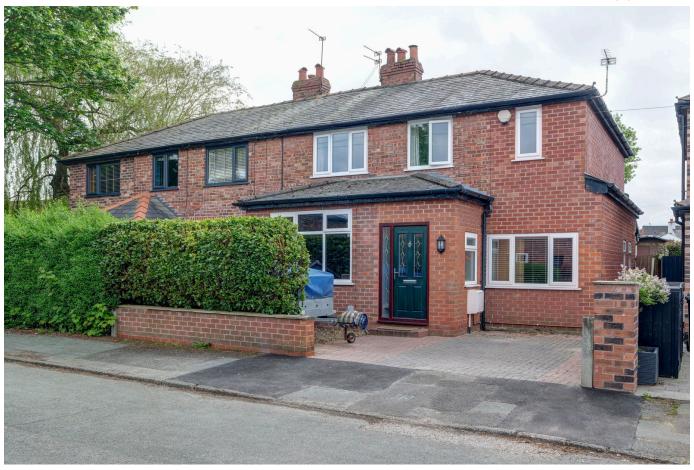

## 17, Adey Road, Lymm WA13 9QX

Extended three bedroom semi-detached property located in a a quiet cul-de-sac and within walking distance to Oughtrington Primary School. Offering spacious versatile accommodation with the benefit of a driveway providing off-road parking and fully enclosed private rear garden. Early viewings are recommended to appreciate all that this family home has to offer.

## **Key Features**

- Attractive and extended 3 bed semidetached
- · Two further reception rooms
- · Off road parking
- Easy commuting distance to major motorway networks

- Open plan living/dining/kitchen with bifolds to South facing rear garden, not directly overlooked
- · Master bedroom with en-suite
- Close to Lymm village and walking distance to amenities and schools
- · Internal viewing highly recommended