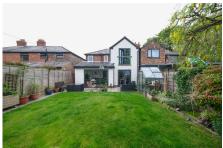

## 17, Adey Road, Lymm WA13 9QX

Extended three bedroom semi-detached property located in a a quiet cul-de-sac and within walking distance to Oughtrington Primary School. Offering spacious versatile accommodation with the benefit of a driveway providing off-road parking and fully enclosed private rear garden. Early viewings are recommended to appreciate all that this family home has to offer.

## **Key Features**

- Attractive and extended 3 bed semidetached
- · Two further reception rooms
- · Off road parking
- Easy commuting distance to major motorway networks

- Open plan living/dining/kitchen with bifolds to South facing rear garden, not directly overlooked
- · Master bedroom with en-suite
- Close to Lymm village and walking distance to amenities and schools
- · Internal viewing highly recommended