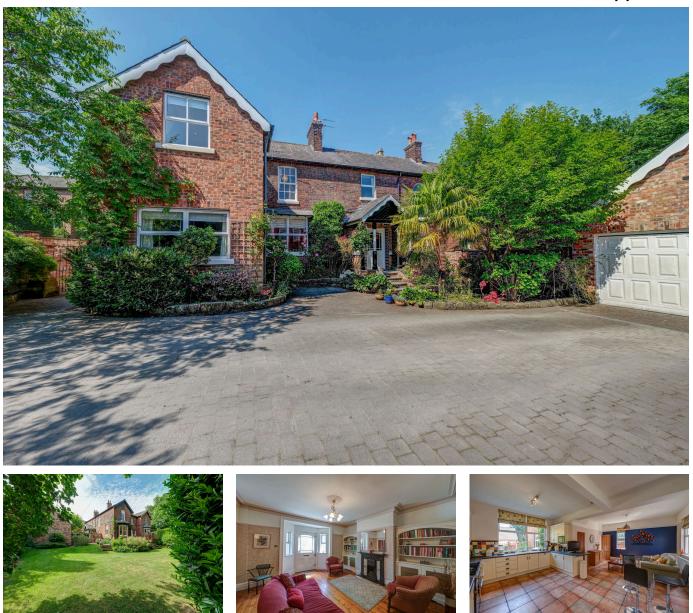

## Seyton House, 1, Statham Avenue, Lymm, WA13 9NJ

£975,000

🗀 5 💾 3 🚘 4

Seyton House is a stunning period house offering extensive family accommodation with six double bedrooms, three reception rooms, kitchen/family room, useful cellar and glorious gardens running down to the gated access to the Trans Pennine Trail. This Victorian home retains its original period features, offering spacious, elegantly appointed rooms that blend timeless character with contemporary convenience. Internal viewings highly recommended to appreciate the internal accommodation, location and charm of this property.

## **Key Features**

- Substantial, semi-detached Victorian period property with original features
- A period gem in a sought after location within a short walk to the village centre
- · Principal bedroom with ensuite
- · Potential to create separate apartment
- Useful cellar with garden access

- Spacious reception rooms with period features
- Large mature garden with direct access onto the Trans Peninne Trail
- · Guest bedroom with ensuite
- Gated driveway parking for several vehicles and a detached, double garage
- · Internal viewings highly recommended