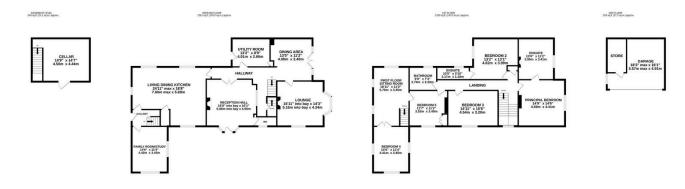

TOTAL FLOOR AREA : 3642 sq.ft. (338.3 sq.m.) approx. Whilst every attempt has been made to ensure the accuracy of the floorplan contained here, measurements of doors, windows, croins and any other items are approximate and no responsibility is taken for any error, omission or mis-statement. This plan is for illustrative purposes only and should be used as such by any prospective purchaser. The services, systems and applicances shown have not been tested and no guarantee as to their operability or efficiency can be given. Made with Meropro C&2025