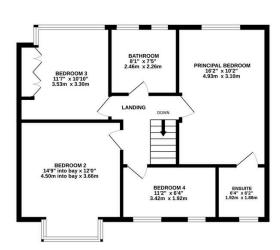

1ST FLOOR 668 sq.ft. (62.0 sq.m.) approx.

TOTAL FLOOR AREA: 1369 sq.ft. (127.2 sq.m.) approx.

Whilst every attempt has been made to ensure the accuracy of the floorplan contained here, measurements of doors, wifodows, rooms and any other items are approximate and no responsibility is taken for any encry, omission or mis-statement. This plan is for illustrative purposes only and should be used as such by any prospective purchaser. The services, systems and appliances shown have not been tested and no guarantee as to their operability or efficiency can be given.