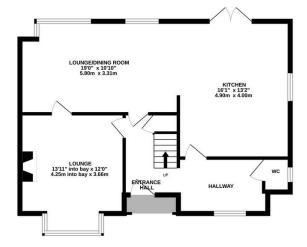

1ST FLOOR 668 sq.ft. (62.0 sq.m.) approx.

TOTAL FLOOR AREA: 1369 sq.ft. (127.2 sq.m.) approx.

Whilst every attempt has been made to ensure the accuracy of the floorplan contained here, measurements of doors, wifodows, rooms and any other items are approximate and no responsibility is taken for any encry, omission or mis-statement. This plan is for illustrative purposes only and should be used as such by any prospective purchaser. The services, systems and appliances shown have not been tested and no guarantee as to their operability or efficiency can be given.