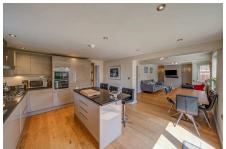

## **Key Features**

- Extended four bedroom semi-detached property
- · Wraparound gardens
- Garage
- Master bedroom with en suite shower room
- Offering spacious, versatile accommodation

- Walking distance of Oughtrington Primary School
- · Driveway provding off-road parking
- Kitchen with integrated appliances and French doors onto the rear garden
- · Family bathroom with a four piece suite
- · Early viewings strongly recommended