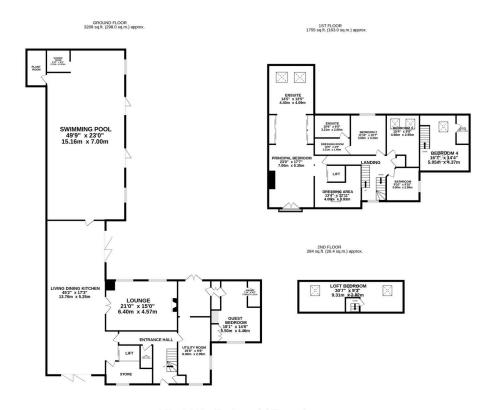

## Exceptional Six-Bedroom Family Home with Leisure Facilities and Countryside Views

This impressive detached family home offers generous and stylish accommodation. Designed with modern living in mind, the property features five well-proportioned bedrooms with a substantial principal bedroom, complemented by a luxurious ensuite and dressing area and includes an internal platform lift to the open-plan kitchen and family room, which are ideal for entertaining and everyday living.

A standout feature is the leisure suite, complete with a heated indoor swimming pool, jacuzzi, and changing room - perfect for year-round relaxation and fitness.

Additional highlights include: A secure, gated driveway with parking for several vehicles and security monitoring room with internal and external CCTV.

## **Key Features**

- Stylish six bedroom, five bath, family home offering versatile accommodation
- Secure access & CCTV control room
- Open plan kitchen with bi-folding doors onto the rear garden
- Gated driveway providing off-road parking for several vehicles
- Popular location close to Lymm village centre and Lymm High School

- Adapted for disabled living, including lift to first floor
- · Utility & Laundry room
- Heated Indoor Swimming Pool & Jacuzzi
- Fully enclosed, private gardens backing onto fields
- · Internal viewing highly recommended to appreciate

TOTAL FLOOR AREA: 5246 sq.ft. (487.4 sq.m.) approx.

Whilst every attempt has been made to ensure the accuracy of the floorplan contained here, measurements of doors, windows, rooms and any other items are approximate and no responsibility is taken for any error omission or mis-statement. This plan is for illustrative purposes only and should be used as such by any prospective purchaser. The services, systems and appliances shown have not been tested and no guarantee as to their operability or efficiency can be given.