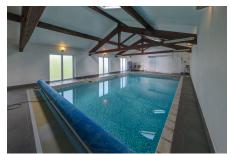

A standout feature is the leisure suite, complete with a heated indoor swimming pool, jacuzzi, and changing room - perfect for year-round relaxation and fitness.

Additional highlights include: A secure, gated driveway with parking for several vehicles and security monitoring room with internal and external CCTV.

- Adapted for disabled living, including lift to first floor
- · Utility & Laundry room
- Heated Indoor Swimming Pool & Jacuzzi
- Fully enclosed, private gardens backing onto fields
- · Internal viewing highly recommended to appreciate