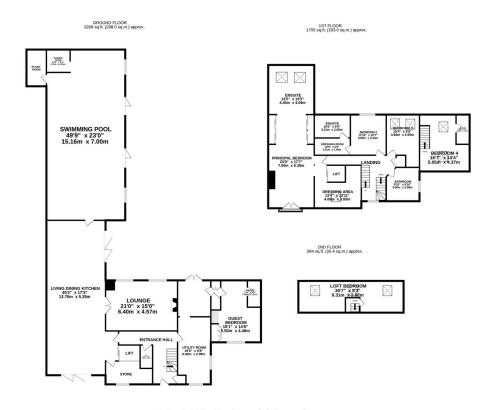

## Exceptional Six-Bedroom Family Home with Leisure Facilities and Countryside Views

This impressive detached family home offers generous and stylish accommodation. Designed with modern living in mind, the property features five well-proportioned bedrooms with a substantial principal bedroom, complemented by a luxurious ensuite and dressing area and includes an internal platform lift to the open-plan kitchen and family room, which are ideal for entertaining and everyday living.

A standout feature is the leisure suite, complete with a heated indoor swimming pool, jacuzzi, and changing room - perfect for year-round relaxation and fitness.

Additional highlights include: A secure gated driveway with parking for several vehicles and security monitoring room with internal and external CCTV.

## **Key Features**

- Stylish six bedroom, five bath, family home offering versatile accommodation
- Secure access & CCTV control room
- Open plan kitchen with bi-folding doors onto the rear garden
- Gated driveway providing off-road parking for several vehicles
- Popular location close to Lymm village centre and Lymm High School

- Adapted for disabled living, including lift to first floor
- · Utility & Laundry room
- Heated Indoor Swimming Pool & Jacuzzi
- Fully enclosed, private gardens backing onto fields
- · Internal viewing highly recommended to appreciate

TOTAL FLOOR AREA: 5246 sq.ft. (487.4 sq.m.) approx.

Whilst every attempt has been made to ensure the accuracy of the floorplan contained here, measurements of doors, windows, rooms and any other items are approximate and no responsibility is taken for any error omission or mis-statement. This plan is for illustrative purposes only and should be used as such by any prospective purchaser. The services, systems and appliances shown have not been tested and no guarantee as to their operability or efficiency can be given.