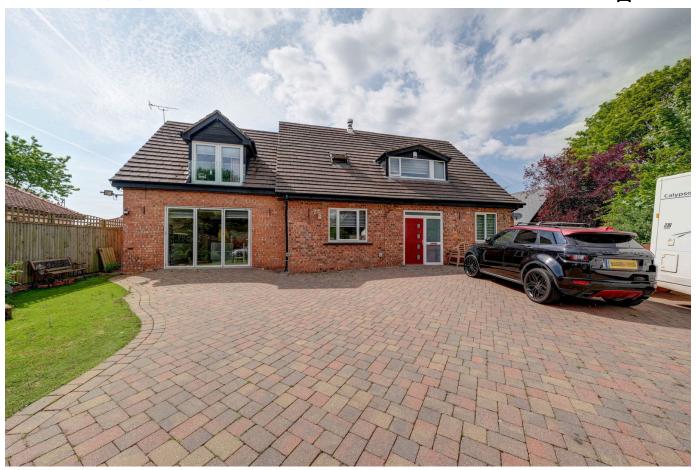

## Tall Trees, Oughtrington Lane, Lymm, WA13 0QY

Offers Over £1,500,000

## Exceptional Six-Bedroom Family Home with Leisure Facilities and Countryside Views

This impressive detached family home offers generous and stylish accommodation. Designed with modern living in mind, the property features five well-proportioned bedrooms with a substantial principal bedroom, complemented by a luxurious ensuite and dressing area and includes an internal platform lift to the open-plan kitchen and family room, which are ideal for entertaining and everyday living.

## **Key Features**

- Stylish six bedroom, five bath, family home offering versatile accommodation
- Secure access & CCTV control room
- Open plan kitchen with bi-folding doors onto the rear garden
- Gated driveway providing off-road parking for several vehicles
- Popular location close to Lymm village centre and Lymm High School