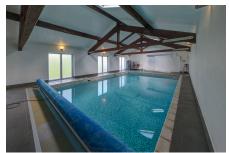

A standout feature is the leisure suite, complete with a heated indoor swimming pool, jacuzzi, and changing room - perfect for year-round relaxation and fitness.

Additional highlights include: A secure gated driveway with parking for several vehicles and security monitoring room with internal and external CCTV.

- Adapted for disabled living, including lift to first floor
- · Utility & Laundry room
- Heated Indoor Swimming Pool & Jacuzzi
- Fully enclosed, private gardens backing onto fields
- · Internal viewing highly recommended to appreciate