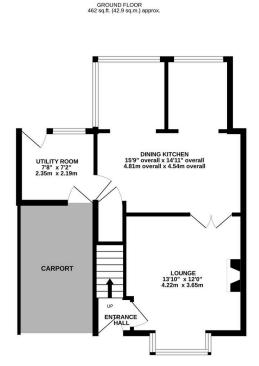

1 Eagle Brow, Lymm, Cheshire WA13 0AG Tel: 01925 753636 www.bannerandco.co.uk e-mail: sales@bannerandco.com

TOTAL FLOOR AREA: 775 sq.ft. (72.0 sq.m.) approx. pt has been made to ensure the accuracy of the floorplan contained her rooms and any other items are approximate and no responsibility is to statement. This plan is for illustrative purposes only and should be used ser. The services, systems and appliances shown have not been tested as to their operability or efficiency can be given.