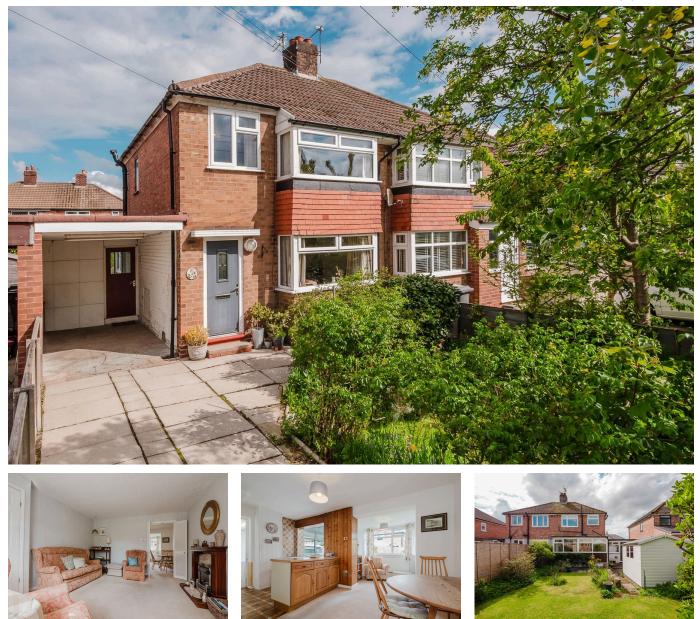

## Whitesands Road, Lymm WA13 9LJ

Offers In Region Of £345,000

🍋 3 🚰 1 🚘 2

A traditional, three bed semi-detached house. In need of some modernisation and with great potential to extend (STP). Having the benefit of off-road parking and a fully enclosed rear garden, early viewings are strongly recommended to appreciate all that this property has to offer.

## **Key Features**

- NO ONWARD CHAIN
- Some modernistation required
- Utility room
- Driveway providing off-road parking
- Easy access to major motorway networks for commuters

- Great potential to extend STPP
- Spacious through Lounge/Dining Room opening onto the kitchen
- Fully enclosed rear garden
- Close to local amenities
- Early viewings strongly recommended