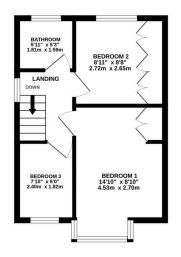

1 Eagle Brow, Lymm, Cheshire WA13 0AG Tel: 01925 753636 www.bannerandco.co.uk e-mail: sales@bannerandco.com

TOTAL FLOOR AREA: 775 sq.ft. (72.0 sq.m.) approx. pt has been made to ensure the accuracy of the floorplan contained her rooms and any other items are approximate and no responsibility is to statement. This plan is for illustrative purposes only and should be used ser. The services, systems and appliances shown have not been tested as to their operability or efficiency can be given.