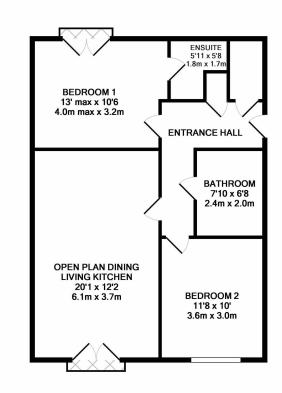

TOTAL APPROX. FLOOR AREA 677 SQ.FT. (62.9 SQ.M.)

Whilst every attempt has been made to ensure the accuracy of the floor plan contained here, measurements of doors, windows, rooms and any other items are approximate and no responsibility is taken for any error, omission, or mis-statement. This plan is for illustrative purposes only and should be used as such by any prospective purchaser. The services, systems and appliances shown have not been tested and no guarantee as to their operability or efficiency can be given Made with Metropix €2017