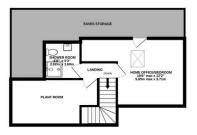

GROUND FLOOR 684 sq.ft. (63.6 sq.m.) approx.

1ST FLOOR 720 sq.ft. (66.9 sq.m.) approx.

TOTAL FLOOR AREA: 1800 sq.ft. (167.2 sq.m.) approx. Whist every attempt has been made to ensure the accuracy of the floorplan contained here, measurements of doors, windows, rooms and any other items are approximate and no responsibility is taken for any error, omission or mis-statement. This plan is for illustrative purposes only and should be used as such by any prospective purchaser. The services, systems and applacinces shown have no been tested and no guarantee as to their operability of efficiency can be given. Made with Mereopic <2025