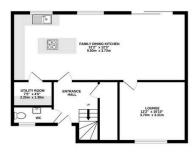

### Plot 2, Manor Gardens, Lymm, WA13 0AU

£610,000

🍋 4 🚰 3 🚘 1

Manor Gardens is a bespoke built development comprising of only four stylish semi-detached houses with open plan living, spacious bedrooms and a large useable loft space ideal for a further bedroom or home office, all arranged over three floors. Driveway parking with EV charging point and private, lawned rear gardens with Indian Stone patios. To the interior, you will find high-quality fixtures and fittings throughout, aluminium windows and doors, underfloor heating, stylish Siematic kitchens with quartz worktops and Neff appliances, quality carpets or laminate flooring fitted to every room. The development is ideally located within easy walking distance of the picturesque Lymm Dam and close to Lymm village and within easy access of

### **Key Features**

- Bespoke new build properties built by Macrane Properties
- Siematic kitchens with Neff Appliances
  and Quartz worktops
- Ample driveway parking, EV charging point
- Easy walking distance to the picturesque Lymm Dam and village centre
- Easy commuting distance to major motorway networks and airports

- 10 year new build warranty supplied by BuildZone
- Ecotec boiler with Arostar Air Source Heat Pump
- Landscaped Gardens including Indian Stone patios
- Excellent Primary Schools and High School within walking distance
- Internal viewing highly recommended to appreciate the style, finish and spacious interior of these delightful properties