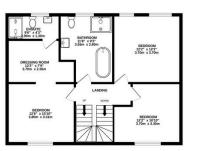

GROUND FLOOR 684 sq.ft. (63.6 sq.m.) approx.

1ST FLOOR 720 sq.ft. (66.9 sq.m.) approx.

TOTAL FLOOR AREA: 1800 sq.ft. (167.2 sq.m.) approx. Whist every attempt has been made to ensure the accuracy of the floorplan contained here, measurements of doors, windows, rooms and any other items are approximate and no responsibility is taken for any error, omission or mis-statement. This plan is for illustrative purposes only and should be used as such by any prospective purchaser. The services, systems and applacinces shown have no been tested and no guarantee as to their operability of efficiency can be given. Made with Mereopic <2025