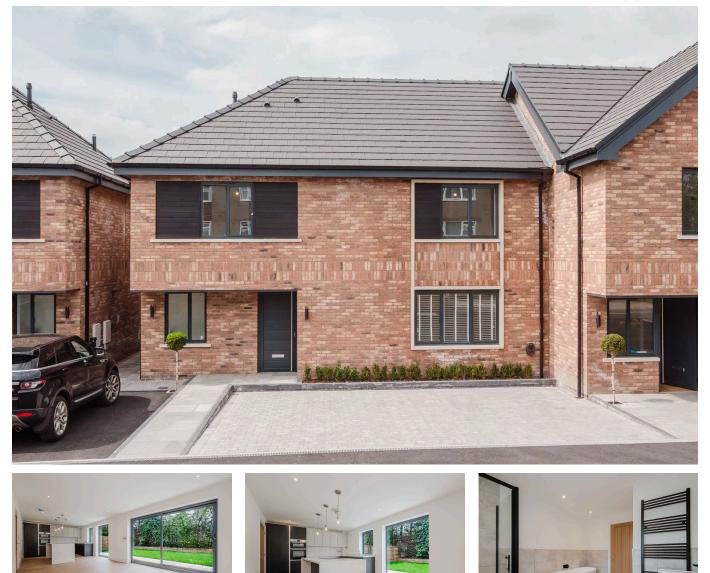

### Plot 2, Manor Gardens, Lymm, WA13 0AU

£610,000

🍋 4 🚰 3 🚘 1

Manor Gardens is a bespoke built development comprising of only four stylish semi-detached houses with open plan living, spacious bedrooms and a large useable loft space ideal for a further bedroom or home office, all arranged over three floors. Driveway parking with EV charging point and private, lawned rear gardens with Indian Stone patios. To the interior, you will find high-quality fixtures and fittings throughout, aluminium windows and doors, underfloor heating, stylish Siematic kitchens with quartz worktops and Neff appliances, quality carpets or laminate flooring fitted to every room. The development is ideally located within easy walking distance of the picturesque Lymm Dam and close to Lymm village and within easy access of

### **Key Features**

- Bespoke new build properties built by Macrane Properties
- Siematic kitchens with Neff Appliances
  and Quartz worktops
- Ample driveway parking, EV charging point
- Easy walking distance to the picturesque Lymm Dam and village centre
- Easy commuting distance to major motorway networks and airports

- 10 year new build warranty supplied by BuildZone
- Ecotec boiler with Arostar Air Source Heat Pump
- Landscaped Gardens including Indian Stone patios
- Excellent Primary Schools and High School within walking distance
- Internal viewing highly recommended to appreciate the style, finish and spacious interior of these delightful properties