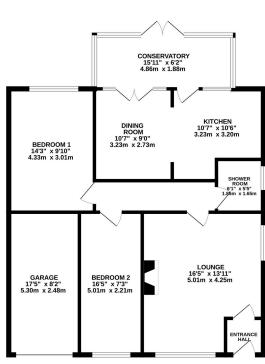

991 sq.ft. (92.0 sq.m.) approx.

TOTAL FLOOR AREA: 991 sq.ft. (92.0 sq.m.) approx.

Whits every astrengt his been made to ensure the accuracy of the floorpain contained here, measurement of doors, tendows, comes and any other items are approximate and no responsibility is stam for any enter consists on resists or ensurement. This proposes enviry and contained the used as such by any prospective purchaser. The services, systems and appliances shown have not been sested and no guirante as to their operations of the propose control and control of the propose control of the propose