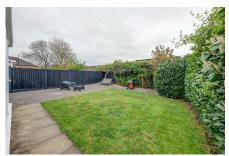

## Richmond Drive, Lymm WA13 9HE

£395,000 Page 2 Land 1

This delightful two semi-bungalow is situated in a popular location within walking distance of Oughtrington Primary School. Well maintained throughout and offering versatile accommodation, having undergone refurbishment with new roof, boiler, shower room and render to the front elevation. Benefitting from gardens to the front and rear, off road parking and garage, early viewings are strongly recommended to appreciate all that this property has to offer.

## **Key Features**

- Two bedroom semi-detached bungalow
- · Good sized lounge
- Conservatory
- · Driveway providing off-road parking
- Walking distance of Oughtrington Primary School

- Refurbished with new roof, shower room and boiler
- · Newly fitted Shower Room
- · South facing, fully enclosed rear garden
- Garage
- · Viewings strongly recommended