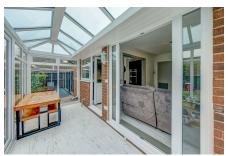

## **Key Features**

- Two bedroom semi-detached bungalow
- · Good sized lounge
- Conservatory
- · Driveway providing off-road parking
- Walking distance of Oughtrington Primary School

- Refurbished with new roof, shower room and boiler
- · Newly fitted Shower Room
- · South facing, fully enclosed rear garden
- Garage
- · Viewings strongly recommended