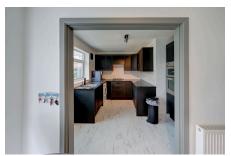

## **Key Features**

- Two bedroom semi-detached bungalow
- · Good sized lounge
- Conservatory
- · Driveway providing off-road parking
- Walking distance of Oughtrington Primary School

- Refurbished with new roof, shower room and boiler
- · Newly fitted Shower Room
- · South facing, fully enclosed rear garden
- Garage
- · Viewings strongly recommended