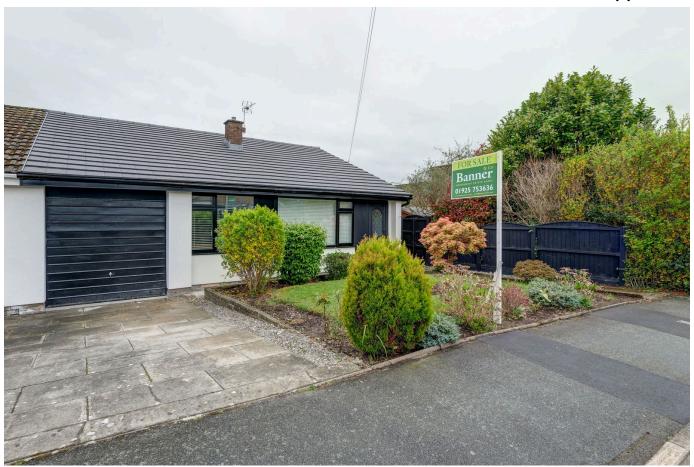

## Richmond Drive, Lymm WA13 9HE

£395,000 Page 2 Land 1

This delightful two semi-bungalow is situated in a popular location within walking distance of Oughtrington Primary School. Well maintained throughout and offering versatile accommodation, having undergone refurbishment with new roof, boiler, shower room and render to the front elevation. Benefitting from gardens to the front and rear, off road parking and garage, early viewings are strongly recommended to appreciate all that this property has to offer.

## **Key Features**

- Two bedroom semi-detached bungalow
- · Good sized lounge
- Conservatory
- · Driveway providing off-road parking
- Walking distance of Oughtrington Primary School

- Refurbished with new roof, shower room and boiler
- · Newly fitted Shower Room
- · South facing, fully enclosed rear garden
- Garage
- · Viewings strongly recommended