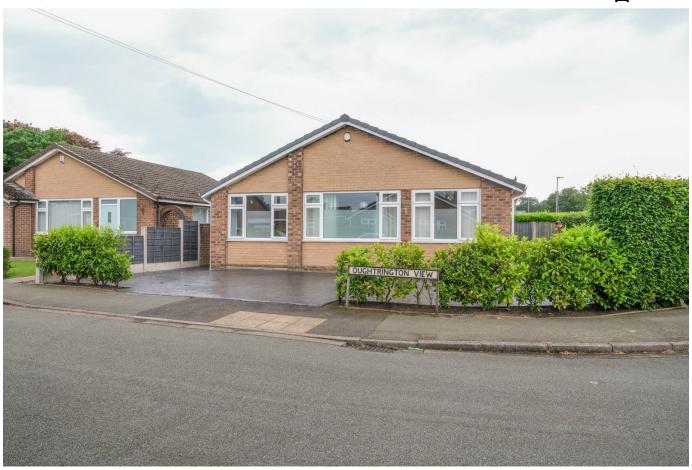

## 2, Oughtrington View, Lymm

£575,000 PA 4 A 3 A 1

Spacious four bedroom detached bungalow situated in a popular location within walking distance of both Primary and Secondary Schools. Having been extended to create spacious and versatile accommodation. Sitting on a generous corner plot with plentiful off-road parking and a South facing rear garden, early viewings are strongly recommended.

## **Key Features**

- Detached 4 bed bungalow in a sought after location
- · Enclosed rear garden, patio & lawn
- · Driveway parking for several vehicles
- Easy commuting distance to major motorway networks

- Modern and spacious interior
- Detached garage with storage and separate utility room
- Close to Oughtrington Primary School, Lymm High School and Sandy Lane playing fields
- Internal viewing highly recommended