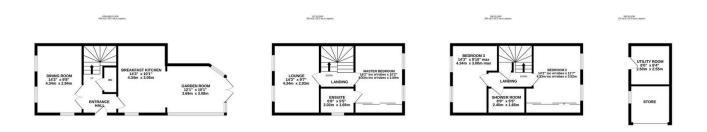

TOTAL FLOOR AREA : 1395 sq.ft. (129.6 sq.m.) approx. While every attempt has been made to ensure the accuracy of the floorplan contained here, measurements of doors, windows, rooms and any other lems are approximate and no responsibility is taken for any error, omission or mis-statement. This plan is for illustrative purposes only and should be used as such by any prospective purchaser. The services, systems and applicances shown have not been tested and no guarantee as to their operability or efficiency can be given. Made with Meropic \$2024