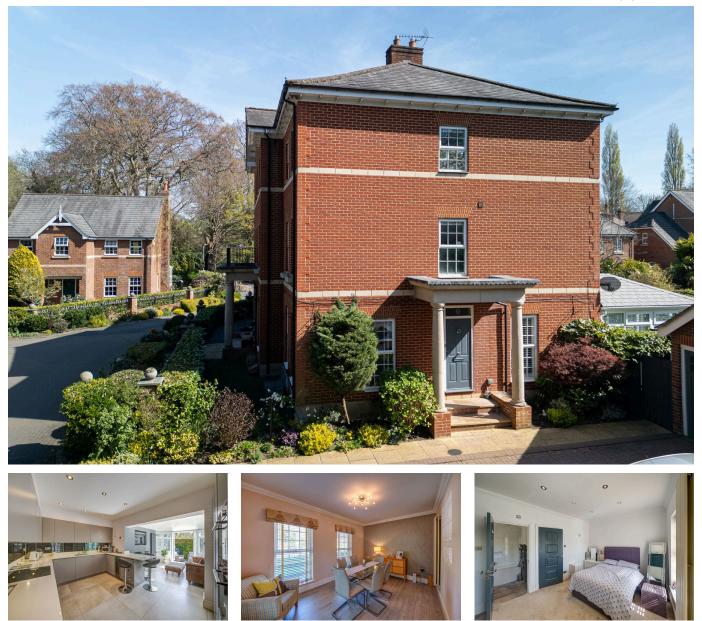

## Rectory Gardens, Lymm, WA13 0DQ

£625,000

🍋 3 🚰 2 🚘 2

Situated in an highly sought after location, only a few minutes walk from the centre of the picturesque village of Lymm, this immaculately presented three double bedroom property offers ready to move into accommodation. Beautifully presented and maintained throughout, early viewings are highly recommended.

## **Key Features**

- Exceptional home in a sought after location
- Short walk into Lymm village with all of its amenities
- · Well appointed quality German kitchen
- South facing patio garden ideal for al fresco dining
- Easy commuting distance to major motorway networks

- Idyllic location in a quiet cul-de-sac of executive homes
- Stunning internal presentation
- Open plan garden room from the kitchen
- Driveway parking and additional visitors parking
- Early viewings strongly recommended to appreciate all that this lovely home has to offer