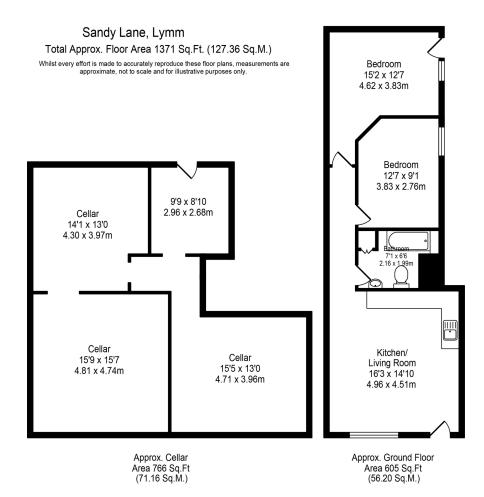

## Sandy Lane, Lymm

£178,000

🍋 2 🚰 1 🚘 1

FIRST TIME BUYER / INVESTMENT OPPORTUNITY Spacious two bedroom ground floor apartment which is a short walk to Lymm village, open countryside and amenities. This apartment has the benefit of designated parking to the front, additional parking to the rear and a shared patio area. An internal viewing is highly recommended. EPC Rating D.

## **Key Features**

- Two Double Bedrooms
- Electric Heating
- Shared patio area with 1 other neighbour, room for table/chairs
- Private Access
- Internal viewing highly recommended to appreciate interior space

- Allocated Car Parking Space
- Open plan kitchen/Diner/Lounge
- Close to Sandy Lane park and all local amenities
- NO CHAIN
- Easy commuting distance to major motorway networks

1 Eagle Brow, Lymm, Cheshire WA13 0AG Tel: 01925 753636 www.bannerandco.co.uk e-mail: sales@bannerandco.com