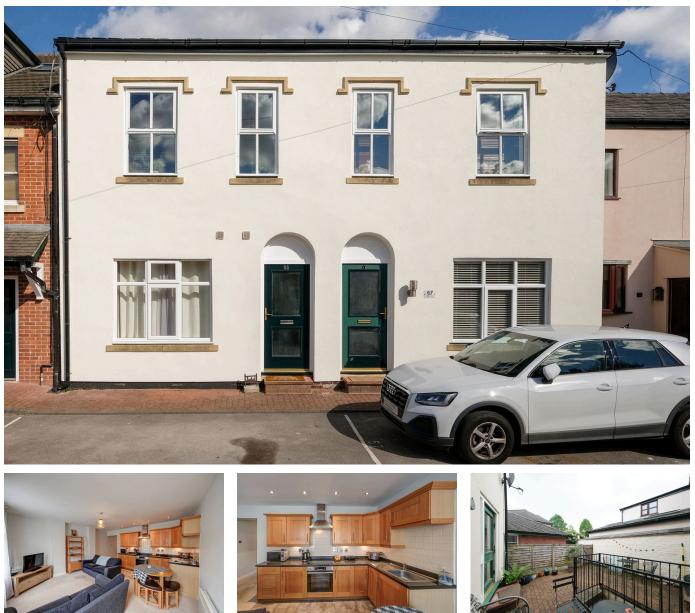

## Sandy Lane, Lymm

£178,000

🍋 2 🚰 1 🚘 1

FIRST TIME BUYER / INVESTMENT OPPORTUNITY Spacious two bedroom ground floor apartment which is a short walk to Lymm village, open countryside and amenities. This apartment has the benefit of designated parking to the front, additional parking to the rear and a shared patio area. An internal viewing is highly recommended. EPC Rating D.

## **Key Features**

- Two Double Bedrooms
- Electric Heating
- Shared patio area with 1 other neighbour, room for table/chairs
- Private Access
- Internal viewing highly recommended to appreciate interior space

- Allocated Car Parking Space
- Open plan kitchen/Diner/Lounge
- Close to Sandy Lane park and all local amenities
- NO CHAIN
- Easy commuting distance to major motorway networks

1 Eagle Brow, Lymm, Cheshire WA13 0AG Tel: 01925 753636 www.bannerandco.co.uk e-mail: sales@bannerandco.com