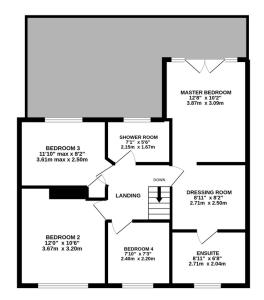

- Master bedroom suite including dressing room and ensuite bathroom
- Off road parking for 3 cars, EV point
- Internal viewing essential
- •
- •

1ST FLOOR 657 sq.ft. (61.0 sq.m.) approx.

TOTAL FLOOR AREA: 1679 s.ft. (156.0 s.gm) approx. White every sitteng that been made to exame the accuracy of the boostan contained there, measurements of doors, windows, nooms and any other terms are approximate and no responsibility is taken for any error, mession or me-stemmert. This plan is to floatisantly pupped and the public values of any error, prospective purchase. The services, systems and the public values of the tested and no guivantee and the public value with Metropic Co222.