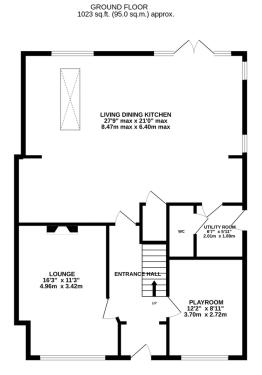

- Master bedroom suite including dressing room and ensuite bathroom
- Off road parking for 3 cars, EV point
- Internal viewing essential
- •
- •

1ST FLOOR 657 sq.ft. (61.0 sq.m.) approx.

TOTAL FLOOR AREA: 1679 s.ft. (156.0 s.gm) approx. White every sitteng that been made to exame the accuracy of the boostan contained there, measurements of doors, windows, nooms and any other terms are approximate and no responsibility is taken for any error, mession or me-stemmert. This plan is to floatisantly pupped and the public values of any error, prospective purchase. The services, systems and the public values of the tested and no guivantee and the public value with Metropic Co222.