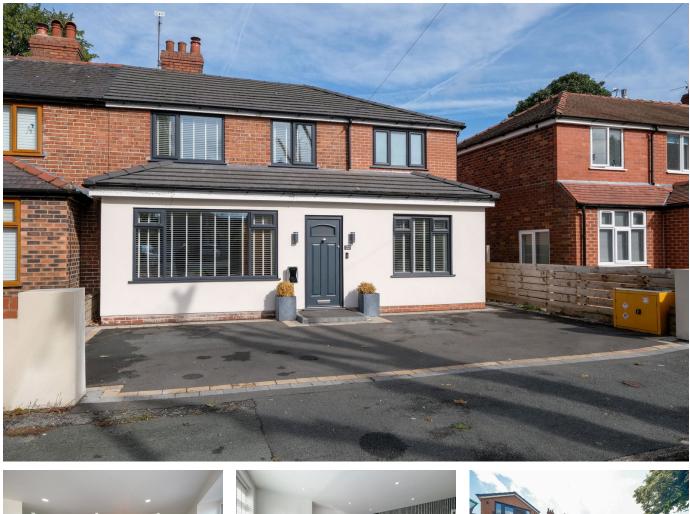

## 22 Adey Road, Lymm

Offers Over £480,000

**▶** 4 **▶** 2 **₽** 2

Extended and beautifully presented 4 bed semi-detached house with open countryside views to the rear and access directly onto the Trans Pennine Trail. Offering spacious family accommodation and a stunning master suite, this property needs to be viewed internally to appreciate the fine fixtures and fittings and exceptional views.

## **Key Features**

- Exceptional 4 bed semi detached family home in excellent condition throughout
- Stunning open plan kitchen/diner and family room
- Glorious views over open fields and beyond, direct access to Trans Pennine Trail
- Easy commuting distance to major motorway networks

- Master bedroom suite including dressing room and ensuite bathroom
- Off road parking for 3 cars, EV point
- Internal viewing essential
- •
- •

1ST FLOOR 657 sq.ft. (61.0 sq.m.) approx.

TOTAL FLOOR AREA: 1679 s.ft. (156.0 s.gm) approx. White every sitteng that been made to exame the accuracy of the boostan contained there, measurements of doors, windows, nooms and any other terms are approximate and no responsibility is taken for any error, mession or me-stemmert. This plan is to floatisantly pupped and the public values of any error, prospective purchase. The services, systems and the public values of the tested and no guivantee and the public value with Metropic Co222.