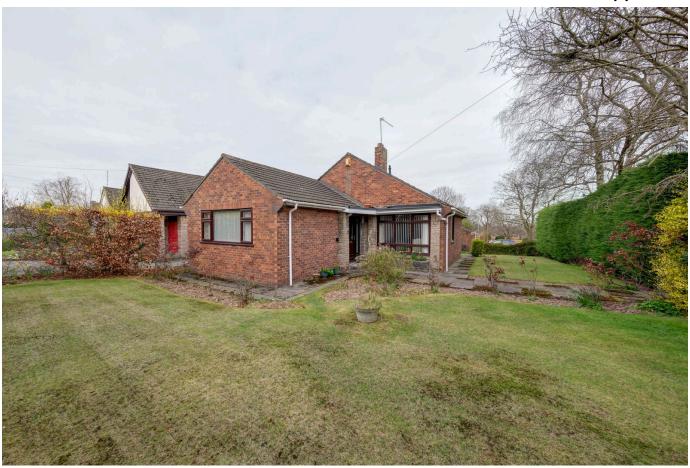

## 30, Mayfield View, Lymm WA13 0LB

£485,000 Page 3 Land 2

This detached true bungalow comes to market with the opportunity to restyle and make into your forever family home! Situated close to local amenities, Lymm Dam and within an easy walk of Lymm Village centre, Lymm High School and Ravenbank primary school. Sitting on a generous corner plot with fully enclosed lawned gardens to the front, side and rear elevations, driveway and garage, early viewings are strongly recommended.

## **Key Features**

- For sale with the benefit of no onward chain
- · Double Garage
- · Lounge opening to dining room
- Three bedrooms
- · Popular location

- Sitting on a generous corner plot with well screened lawned gardens surrounding
- Off-road parking
- Kitchen
- Bathroom with separate WC
- · Early viewings strongly recommended