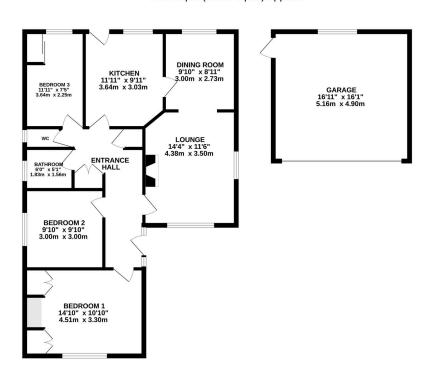

## **Key Features**

- For sale with the benefit of no onward chain
- · Double Garage
- · Lounge opening to dining room
- Three bedrooms
- · Popular location

- Sitting on a generous corner plot with well screened lawned gardens surrounding
- Off-road parking
- Kitchen
- Bathroom with separate WC
- · Early viewings strongly recommended

1139 sq.ft. (105.8 sq.m.) approx.

IOTAL H.COOK ARCA: 1139 SQ.TI. (1058 SQ.TII.) approx.
Whist every attempts has been made to ensure the accuracy of the floropian contained here, measurement of doors, windows, nones and any other items are approximate and no responsibility is taken for any error emission or rest-adment. This plan is no for illustrative purposes only and should be used as such by any prospective purchaser. The services, systems and appliances shown have not been tested and no guarante as to their operations of the properties of the process of the services.