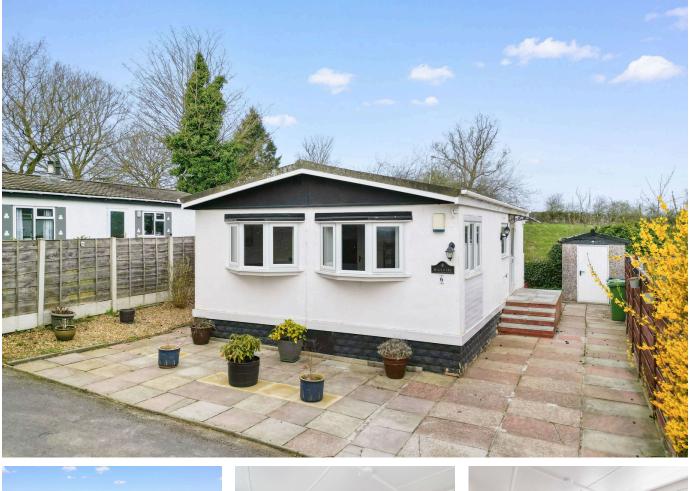

### Hillside, Agden Brow Park, Lymm, WA13 0UD

£160,000

🍋 2 🕒 1 🚘 1

Two-Bedroom Park Home with Expansive Countryside Views

This smart and spacious two-bedroom park home is located on a well-established site, just a short walk from the local shop, Post Office, and a highly regarded public house. Lymm village is only a 5-minute drive away, providing easy access to amenities and local attractions.

Comprising of a lounge/dining room, a fully fitted kitchen, and a newly refurbished shower room. Paved to front and side elevations giving ample space, patio gardens with mature shrubs, along with a raised decked veranda, accessed from the home and the garden, offering stunning, expansive views of the open countryside from the rear.