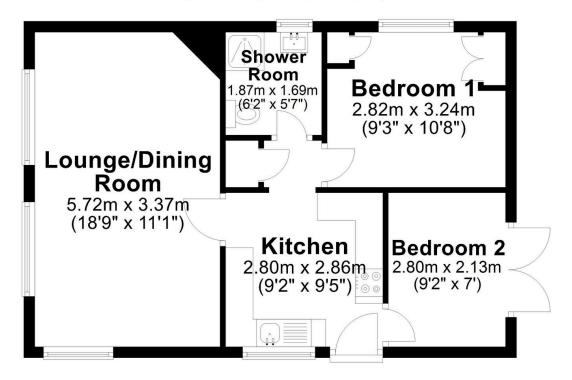

Total area: approx. 48.9 sq. metres (526.0 sq. feet)

1 Eagle Brow, Lymm, Cheshire WA13 0AG Tel: 01925 753636 www.bannerandco.co.uk e-mail: sales@bannerandco.com

### **Ground Floor**

Approx. 48.9 sq. metres (526.0 sq. feet)