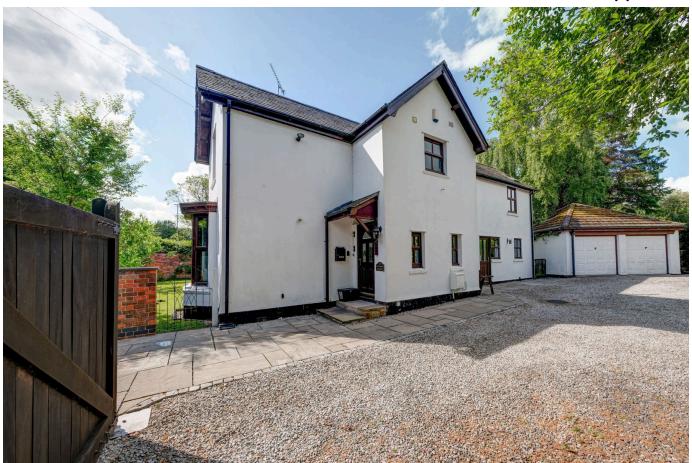

## Banner<sup>& co</sup>

Sycamore Cottage, Knutsford Road, Grappenhall, Warrington, WA4 2TU

Sycamore Cottage is an exceptional and substantial detached family home sitting in large mature gardens. Since 2002 the property has been subject to significant enhancement following alteration and extension. The result is a striking family home with accommodation arranged over two floors extending to almost 2661 sq ft. This offers great flexibility for the growing family. Approached via electrically operated remote controlled gates, this leads to extensive driveway parking and a substantial detached double garage. Early viewings are strongly recommended.

## **Key Features**

- Exceptional and substantial detached property
- Extensive driveway providing plentiful offroad parking
- 27ft Lounge
- · Separate sitting room and dining room
- Guest bedroom with en suite shower room

- · Large mature gardens
- · Detached double garage
- Sun Room
- Master bedroom with en suite bathroom
- Early viewings strongly recommended of this beautifully presented family home

TOTAL FLOOR AREA: 2661 sq.ft. (247.2 sq.m.) approx.