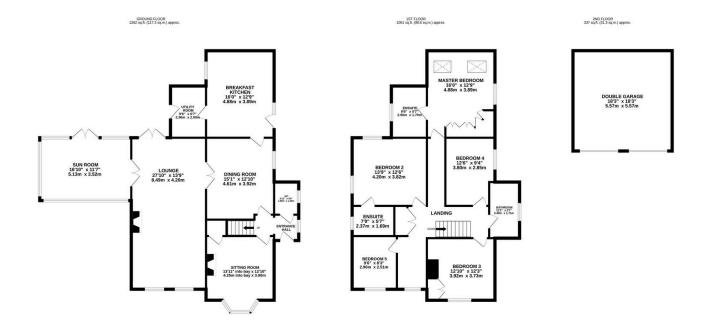

## Banner<sup>& co</sup>

Sycamore Cottage, Knutsford Road, Grappenhall, Warrington, WA4 2TU

Sycamore Cottage is an exceptional and substantial detached family home sitting in large mature gardens. Since 2002 the property has been subject to significant enhancement following alteration and extension. The result is a striking family home with accommodation arranged over two floors extending to almost 2661 sq ft. This offers great flexibility for the growing family. Approached via electrically operated remote controlled gates, this leads to extensive driveway parking and a substantial detached double garage. Early viewings are strongly recommended.

## **Key Features**

- Exceptional and substantial detached property
- Extensive driveway providing plentiful offroad parking
- 27ft Lounge
- · Separate sitting room and dining room
- Guest bedroom with en suite shower room

- · Large mature gardens
- · Detached double garage
- Sun Room
- Master bedroom with en suite bathroom
- Early viewings strongly recommended of this beautifully presented family home

TOTAL FLOOR AREA: 2661 sq.ft. (247.2 sq.m.) approx.

Whilst every attempt has been made to ensure the accuracy of the floorplan contained here, measurements of doors, windows, coms and any other items are approximate and no responsibility is taken for any error, omission or mis-statement. This plan is for illustrative purposes only and should be used as such by any prospective purchaser. The services, systems and appliances shown have not been tested and no guarantee as to their operability or efficiency can be given.