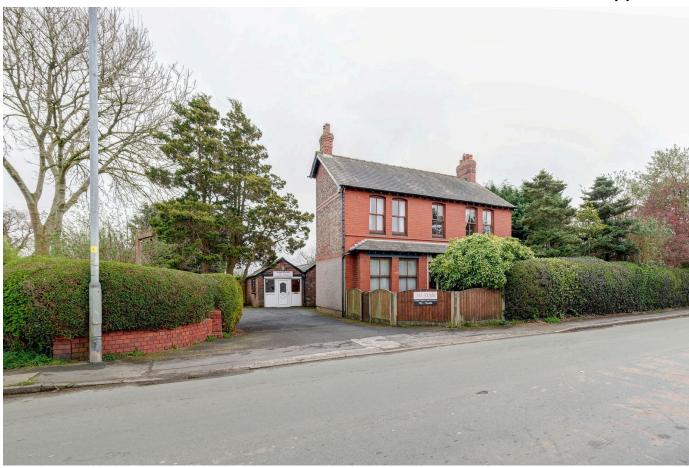

## West View, High Legh Road, Lymm WA13 0RS

£700,000 Page 3 Land 4

AVAILABLE TO CASH BUYERS ONLY. West View offers spacious versatile accommodation and sits on a good sized plot with two driveways providing plentiful off-road parking. The property was built in 1921 and was formerly a local shop with a Hair Salon located in the grounds, (still trading until sale). A detached double garage and generous gardens, plus a further wedge of land located to the far right hand side of the property, make this a substantial plot. Early viewings are strongly recommended to appreciate the huge potential.

## **Key Features**

- · Spacious detached period property
- · Plentiful off-road parking
- · Mature gardens
- Detached building currently utilized as a Hair Salon
- Property built 1921

- Sitting on a generous plot
- · Double Garage
- · Well proportioned rooms
- Offered for sale with the benefit of No Onward Chain. CASH BUYERS ONLY
- Early viewings strongly recommended to appreciate the huge potential on offer