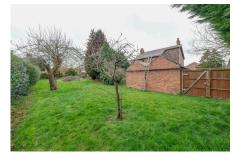

## West View, High Legh Road, Lymm WA13 0RS

£700,000 Page 3 Land 4

AVAILABLE TO CASH BUYERS ONLY. West View offers spacious versatile accommodation and sits on a good sized plot with two driveways providing plentiful off-road parking. The property was built in 1921 and was formerly a local shop with a Hair Salon located in the grounds, (still trading until sale). A detached double garage and generous gardens, plus a further wedge of land located to the far right hand side of the property, make this a substantial plot. Early viewings are strongly recommended to appreciate the huge potential.

## **Key Features**

- · Spacious detached period property
- · Plentiful off-road parking
- · Mature gardens
- Detached building currently utilized as a Hair Salon
- Property built 1921

- Sitting on a generous plot
- · Double Garage
- · Well proportioned rooms
- Offered for sale with the benefit of No Onward Chain. CASH BUYERS ONLY
- Early viewings strongly recommended to appreciate the huge potential on offer