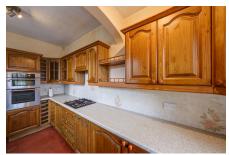

## West View, High Legh Road, Lymm WA13 0RS

£700,000 Page 3 Land 4

AVAILABLE TO CASH BUYERS ONLY. West View offers spacious versatile accommodation and sits on a good sized plot with two driveways providing plentiful off-road parking. The property was built in 1921 and was formerly a local shop with a Hair Salon located in the grounds, (still trading until sale). A detached double garage and generous gardens, plus a further wedge of land located to the far right hand side of the property, make this a substantial plot. Early viewings are strongly recommended to appreciate the huge potential.

## **Key Features**

- · Spacious detached period property
- · Plentiful off-road parking
- · Mature gardens
- Detached building currently utilized as a Hair Salon
- Property built 1921

- Sitting on a generous plot
- · Double Garage
- · Well proportioned rooms
- Offered for sale with the benefit of No Onward Chain. CASH BUYERS ONLY
- Early viewings strongly recommended to appreciate the huge potential on offer