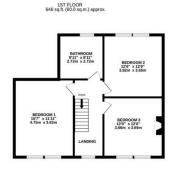

TOTAL FLOOR AREA: 2327 sq.ft. (216.2 sq.m.) approx

Whist every attempt has been made to ensure the accuracy of the floorplan contained here, measurements of doors, windows, comos and any other items are approximate and no responsibility to steek for any error, omission or mis-statement. This plan is for illustrative purposes only and should be used as such by any prospective purchaser. The services, systems and appliances shown have note bene tested and no guarantee as to their operability or efficiency can be given.