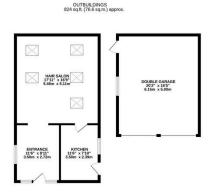

TOTAL FLOOR AREA: 2327 sq.ft. (216.2 sq.m.) approx

Whist every attempt has been made to ensure the accuracy of the floorplan contained here, measurements of doors, windows, comos and any other items are approximate and no responsibility to steek for any error, omission or mis-statement. This plan is for illustrative purposes only and should be used as such by any prospective purchaser. The services, systems and appliances shown have note bene tested and no guarantee as to their operability or efficiency can be given.