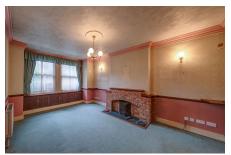

## West View, High Legh Road, Lymm WA13 0RS

£700,000 Page 3 Land 4

AVAILABLE TO CASH BUYERS ONLY. West View offers spacious versatile accommodation and sits on a good sized plot with two driveways providing plentiful off-road parking. The property was built in 1921 and was formerly a local shop with a Hair Salon located in the grounds, (still trading until sale). A detached double garage and generous gardens, plus a further wedge of land located to the far right hand side of the property, make this a substantial plot. Early viewings are strongly recommended to appreciate the huge potential.

## **Key Features**

- · Spacious detached period property
- · Plentiful off-road parking
- · Mature gardens
- Detached building currently utilized as a Hair Salon
- Property built 1921

- Sitting on a generous plot
- · Double Garage
- · Well proportioned rooms
- Offered for sale with the benefit of No Onward Chain. CASH BUYERS ONLY
- Early viewings strongly recommended to appreciate the huge potential on offer