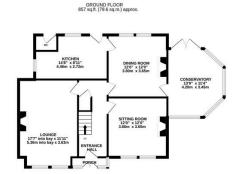

TOTAL FLOOR AREA: 2327 sq.ft. (216.2 sq.m.) approx

Whist every attempt has been made to ensure the accuracy of the floorplan contained here, measurements of doors, windows, comos and any other items are approximate and no responsibility to steek for any error, omission or mis-statement. This plan is for illustrative purposes only and should be used as such by any prospective purchaser. The services, systems and appliances shown have note bene tested and no guarantee as to their operability or efficiency can be given.