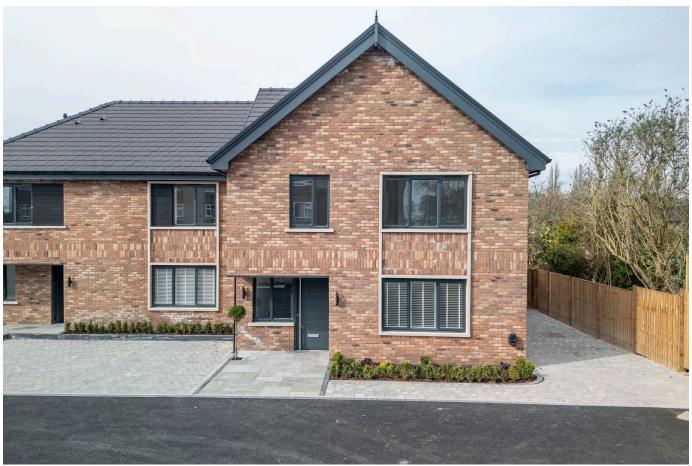

## Manor Close, Lymm, WA13 0GQ

LAST ONE REMAINING. Manor Gardens is a bespoke built development comprising of only four stylish semi-detached houses with open plan living, spacious bedrooms and a large useable loft space ideal for a home office, all arranged over three floors. The property offers driveway parking with EV charging point and private, lawned rear gardens with Indian Stone patios. To the interior, you will find high-quality fixtures and fittings throughout, aluminium windows and doors, underfloor heating, stylish Siematic kitchens with quartz worktops and Neff appliances, quality carpets or laminate flooring fitted to every room. The development is ideally located within easy walking distance of the picturesque Lymm Dam and close to Lymm village and within easy

access of Lymm High School and several Primary Schools. Internal viewing highly recommended to appreciate the spacious interior and quality design of this lovely home.

## **Key Features**

- Bespoke new build properties built by Macrane Properties
- Siematic kitchens with Neff Appliances and Quartz worktops
- Ample driveway parking, EV charging point
- Easy walking distance to the picturesque Lymm Dam and village centre
- Easy commuting distance to major motorway networks and airports