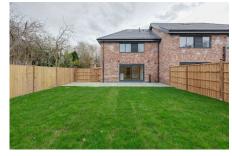

## Manor Close, Lymm, WA13 0GQ

LAST ONE REMAINING. Manor Gardens is a bespoke built development comprising of only four stylish semi-detached houses with open plan living, spacious bedrooms and a large useable loft space ideal for a home office, all arranged over three floors. The property offers driveway parking with EV charging point and private, lawned rear gardens with Indian Stone patios. To the interior, you will find high-quality fixtures and fittings throughout, aluminium windows and doors, underfloor heating, stylish Siematic kitchens with quartz worktops and Neff appliances, quality carpets or laminate flooring fitted to every room. The development is ideally located within easy walking distance of the picturesque Lymm Dam and close to Lymm village and within easy

- 10 year new build warranty supplied by BuildZone
- Ecotec boiler with Arostar Air Source Heat Pump Landscaped gardens to front and rear
- Landscaped Gardens including Indian Stone patios
- Excellent Primary Schools and High School within walking distance
- Internal viewing highly recommended to appreciate the style, finish and spacious interior of this delightful property