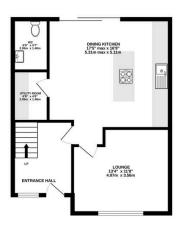

GROUND FLOOR 558 sq.ft. (51.8 sq.m.) approx.

1ST FLOOR 579 sq.ft. (53.8 sq.m.) approx.

2ND FLOOR 378 sq.ft. (35.2 sq.m.) approx.

TOTAL FLOOR AREA: 1515 sq.ft. (140.8 sq.m.) approx

Whist overy attempt has been made to ensure the accuracy of the thooppan contained nete, measurements of doors, windows, crooms and any other items are approximate and no responsibility is taken for any error, omission or mis-statement. This plan is for illustrative purposes only and should be used as such by any prospective purchaser. The services, systems and appliances shown have not been tested and no guarante as to their operability or efficiency can be given. Made with Metrous (2002)