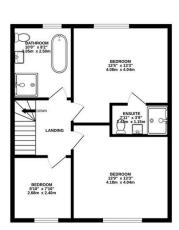

GROUND FLOOR 558 sq.ft. (51.8 sq.m.) approx.

1ST FLOOR 579 sq.ft. (53.8 sq.m.) approx.

2ND FLOOR 378 sq.ft. (35.2 sq.m.) approx.

TOTAL FLOOR AREA: 1515 sq.ft. (140.8 sq.m.) approx

Whist overy attempt has been made to ensure the accuracy of the thooppan contained nete, measurements of doors, windows, crooms and any other items are approximate and no responsibility is taken for any error, omission or mis-statement. This plan is for illustrative purposes only and should be used as such by any prospective purchaser. The services, systems and appliances shown have not been tested and no guarante as to their operability or efficiency can be given. Made with Metrous (2002)