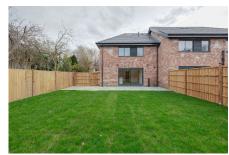

## Banner<sup>& co</sup>

Plot 1, Manor Gardens, Lymm, WA13 0AU

Manor Gardens is a bespoke built development comprising of only four stylish semi-detached houses with open plan living, spacious bedrooms and a large useable loft space ideal for a home office, all arranged over three floors. The property offers driveway parking with EV charging point and private, lawned rear gardens with Indian Stone patios. To the interior, you will find high-quality fixtures and fittings throughout, aluminium windows and doors, underfloor heating, stylish Siematic kitchens with quartz worktops and Neff appliances, quality carpets or laminate flooring fitted to every room. The development is ideally located within easy walking distance of the picturesque Lymm Dam and close to Lymm village and within easy access of Lymm High

- 10 year new build warranty supplied by BuildZone
- Ecotec boiler with Arostar Air Source Heat Pump Landscaped gardens to front and rear
- Landscaped Gardens including Indian Stone patios
- Excellent Primary Schools and High School within walking distance
- Internal viewing highly recommended to appreciate the style, finish and spacious interior of this delightful property