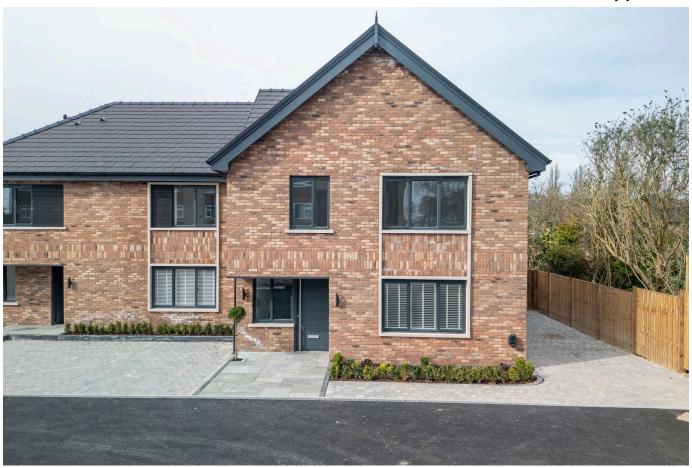

## Banner<sup>& co</sup>

Plot 1, Manor Gardens, Lymm, WA13 0AU

Manor Gardens is a bespoke built development comprising of only four stylish semi-detached houses with open plan living, spacious bedrooms and a large useable loft space ideal for a home office, all arranged over three floors. The property offers driveway parking with EV charging point and private, lawned rear gardens with Indian Stone patios. To the interior, you will find high-quality fixtures and fittings throughout, aluminium windows and doors, underfloor heating, stylish Siematic kitchens with quartz worktops and Neff appliances, quality carpets or laminate flooring fitted to every room. The development is ideally located within easy walking distance of the picturesque Lymm Dam and close to Lymm village and within easy access of Lymm High

## **Key Features**

- Bespoke new build properties built by Macrane Properties
- Siematic kitchens with Neff Appliances and Quartz worktops
- Ample driveway parking, EV charging point
- Easy walking distance to the picturesque Lymm Dam and village centre
- Easy commuting distance to major motorway networks and airports

- 10 year new build warranty supplied by BuildZone
- Ecotec boiler with Arostar Air Source Heat Pump Landscaped gardens to front and rear
- Landscaped Gardens including Indian Stone patios
- Excellent Primary Schools and High School within walking distance
- Internal viewing highly recommended to appreciate the style, finish and spacious interior of this delightful property