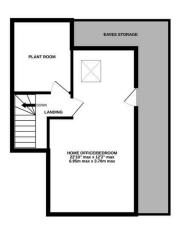

GROUND FLOOR 558 sq.ft. (51.8 sq.m.) approx.

1ST FLOOR 579 sq.ft. (53.8 sq.m.) approx.

2ND FLOOR 378 sq.ft. (35.2 sq.m.) approx.

TOTAL FLOOR AREA: 1515 sq.ft. (140.8 sq.m.) approx

Whist overy attempt has been made to ensure the accuracy of the thooppan contained nete, measurements of doors, windows, crooms and any other items are approximate and no responsibility is taken for any error, omission or mis-statement. This plan is for illustrative purposes only and should be used as such by any prospective purchaser. The services, systems and appliances shown have not been tested and no guarante as to their operability or efficiency can be given. Made with Metrous (2002)