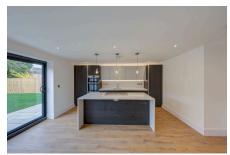

## Banner<sup>& co</sup>

Plot 1, Manor Gardens, Lymm, WA13 0AU

Manor Gardens is a bespoke built development comprising of only four stylish semi-detached houses with open plan living, spacious bedrooms and a large useable loft space ideal for a home office, all arranged over three floors. The property offers driveway parking with EV charging point and private, lawned rear gardens with Indian Stone patios. To the interior, you will find high-quality fixtures and fittings throughout, aluminium windows and doors, underfloor heating, stylish Siematic kitchens with quartz worktops and Neff appliances, quality carpets or laminate flooring fitted to every room. The development is ideally located within easy walking distance of the picturesque Lymm Dam and close to Lymm village and within easy access of Lymm High

## **Key Features**

- Bespoke new build properties built by Macrane Properties
- Siematic kitchens with Neff Appliances and Quartz worktops
- Ample driveway parking, EV charging point
- Easy walking distance to the picturesque Lymm Dam and village centre
- Easy commuting distance to major motorway networks and airports