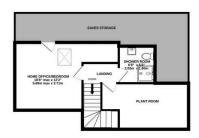

GROUND FLOOR 684 sq.ft. (63.6 sq.m.) approx

1ST FLOOR 720 sq.ft. (66.9 sq.m.) approx.

2ND FLOOR 395 sq.ft. (36.7 sq.m.) approx

TOTAL FLOOR AREA: 1800 sq.ft. (167.2 sq.m.) approx.

Whilst every attempt has been made to ensure the accuracy of the floorplan contained here, measurements of doors, windows, comis and any other items are approximate and in responsibly is taken for any error, omission on "instalement." This plan is for illustrative purposes only and should be used as such by any prospective purchaser. The services, systems and appliances shown have not been tested and no guarantee as to their operatility or efficiency can be given.