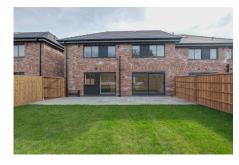

## Banner<sup>& co</sup>

Plot 3, Manor Gardens, Lymm, WA13 0AU

£595,000 Page 4 Page 3 Page 1

Manor Gardens is a bespoke built development comprising of only four stylish semi-detached houses with open plan living, spacious bedrooms and a large useable loft space ideal for a further bedroom or home office, all arranged over three floors. The property offers driveway parking with EV charging point and private, lawned rear gardens with Indian Stone patios. To the interior, you will find high-quality fixtures and fittings throughout, aluminium windows and doors, underfloor heating, stylish Siematic kitchens with quartz worktops and Neff appliances, quality carpets or laminate flooring fitted to every room. The development is ideally located within easy walking distance of the picturesque Lymm Dam and close to Lymm village and within easy access of Lymm High School and several Primary Schools. Due for Completion end of February

- 10 year new build warranty supplied by BuildZone
- Ecotec boiler with Arostar Air Source Heat Pump
- Landscaped Gardens including Indian Stone patios
- Internal viewing highly recommended to appreciate the style, finish and spacious interior of these delightful properties
- Excellent Primary Schools and High School within walking distance