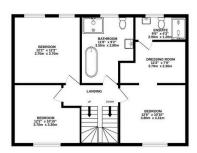

GROUND FLOOR 684 sq.ft. (63.6 sq.m.) approx

1ST FLOOR 720 sq.ft. (66.9 sq.m.) approx.

2ND FLOOR 395 sq.ft. (36.7 sq.m.) approx

TOTAL FLOOR AREA: 1800 sq.ft. (167.2 sq.m.) approx.

Whilst every attempt has been made to ensure the accuracy of the floorplan contained here, measurements of doors, windows, comis and any other items are approximate and in responsibly is taken for any error, omission on "instalement." This plan is for illustrative purposes only and should be used as such by any prospective purchaser. The services, systems and appliances shown have not been tested and no guarantee as to their operatility or efficiency can be given.