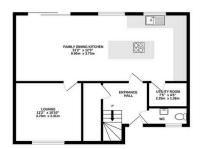

GROUND FLOOR 684 sq.ft. (63.6 sq.m.) approx

1ST FLOOR 720 sq.ft. (66.9 sq.m.) approx.

2ND FLOOR 395 sq.ft. (36.7 sq.m.) approx

TOTAL FLOOR AREA: 1800 sq.ft. (167.2 sq.m.) approx.

Whilst every attempt has been made to ensure the accuracy of the floorplan contained here, measurements of doors, windows, comis and any other items are approximate and in responsibly is taken for any error, omission on "instalement." This plan is for illustrative purposes only and should be used as such by any prospective purchaser. The services, systems and appliances shown have not been tested and no guarantee as to their operatility or efficiency can be given.