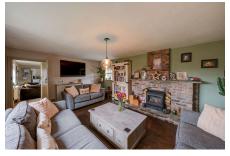

## Cobblestone Barn, Booths Lane, Lymm, WA13 0PF

Offers Over £500,000

This delightful, renovated 3 bed converted barn has abundant character and is in perfect move in condition. The interior of the property is a blend of modern, stylish rooms mixed with traditional features and rustic charm. Set in a semi rural location with a feature cobblestone court yard and an enclosed communal orchard. The orchard has a range of fruit trees and is a great space for entertaining, relaxing and offers plenty of scope for gardening enthusiasts. This property offers both privacy and a sense of community. Internal viewings highly recommended.

- Oozing charm and character throughout with beamed, vaulted ceilings
- · Good sized lounge with feature fireplace
- · Detached garage with light and power
- Septic tank, mains gas and electricity supply
- · Internal viewings highly recommended