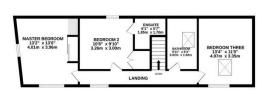

## **Key Features**

- Delightful barn conversion with a cobblestone courtyard
- · Spacious kitchen, diner, family room
- · Family bathroom and an en-suite
- Communal Orchard with fruit trees, vegetable plots and far reaching views
- Easy commute to major motorway network

- Oozing charm and character throughout with beamed, vaulted ceilings
- · Good sized lounge with feature fireplace
- · Detached garage with light and power
- Septic tank, mains gas and electricity supply
- · Internal viewings highly recommended

15T FLOOR: 645 sq.tl. (50.0 sq.m.) approx

TOTAL FLOOR AREA: 1506 sq.ft. (139.9 sq.m.) approx

winss every attempt has over made to ensure one accuracy of one incorpant contained nete, measurements of doors, windows, comes and any other items are approximate and no responsibility is taken for any error, omission or mis-statement. This plan is for illustrative purposes only and should be used as such by any prospective purchaser. The services, systems and appliances shown have not been tested and no guarantee as to their operability or efficiency; can be given.