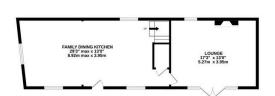

## **Key Features**

- Delightful barn conversion with a cobblestone courtyard
- · Spacious kitchen, diner, family room
- · Family bathroom and an en-suite
- Communal Orchard with fruit trees, vegetable plots and far reaching views
- Easy commute to major motorway network

- Oozing charm and character throughout with beamed, vaulted ceilings
- · Good sized lounge with feature fireplace
- · Detached garage with light and power
- Septic tank, mains gas and electricity supply
- · Internal viewings highly recommended

15T FLOOR: 645 sq.tl. (50.0 sq.m.) approx

TOTAL FLOOR AREA: 1506 sq.ft. (139.9 sq.m.) approx

winss every attempt has over made to ensure one accuracy of one incorpant contained nete, measurements of doors, windows, comes and any other items are approximate and no responsibility is taken for any error, omission or mis-statement. This plan is for illustrative purposes only and should be used as such by any prospective purchaser. The services, systems and appliances shown have not been tested and no guarantee as to their operability or efficiency; can be given.