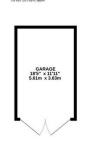

- Oozing charm and character throughout with beamed, vaulted ceilings
- · Good sized lounge with feature fireplace
- · Detached garage with light and power
- Septic tank, mains gas and electricity supply
- · Internal viewings highly recommended

15T FLOOR: 645 sq.tl. (50.0 sq.m.) approx

TOTAL FLOOR AREA: 1506 sq.ft. (139.9 sq.m.) approx

winss every attempt has over made to ensure one accuracy of one incorpant contained nete, measurements of doors, windows, comes and any other items are approximate and no responsibility is taken for any error, omission or mis-statement. This plan is for illustrative purposes only and should be used as such by any prospective purchaser. The services, systems and appliances shown have not been tested and no guarantee as to their operability or efficiency; can be given.