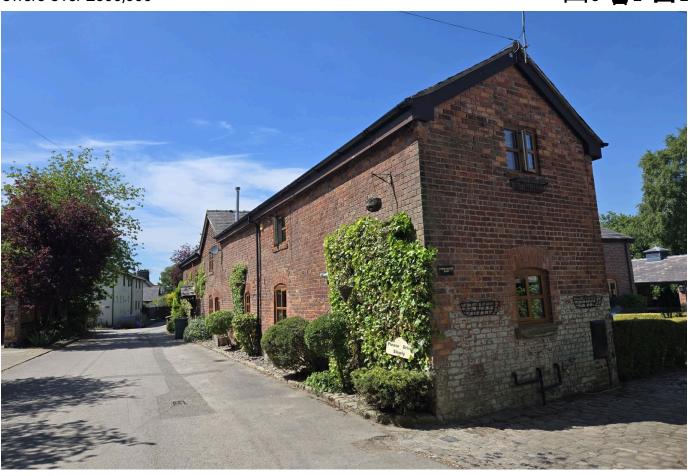

## Cobblestone Barn, Booths Lane, Lymm, WA13 0PF

Offers Over £500,000

This delightful, renovated 3 bed converted barn has abundant character and is in perfect move in condition. The interior of the property is a blend of modern, stylish rooms mixed with traditional features and rustic charm. Set in a semi rural location with a feature cobblestone court yard and an enclosed communal orchard. The orchard has a range of fruit trees and is a great space for entertaining, relaxing and offers plenty of scope for gardening enthusiasts. This property offers both privacy and a sense of community. Internal viewings highly recommended.

## **Key Features**

- Delightful barn conversion with a cobblestone courtyard
- · Spacious kitchen, diner, family room
- · Family bathroom and an en-suite
- Communal Orchard with fruit trees, vegetable plots and far reaching views
- Easy commute to major motorway network

- Oozing charm and character throughout with beamed, vaulted ceilings
- · Good sized lounge with feature fireplace
- · Detached garage with light and power
- Septic tank, mains gas and electricity supply
- · Internal viewings highly recommended