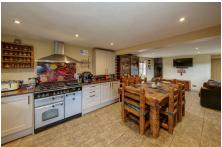

## Cobblestone Barn, Booths Lane, Lymm, WA13 0PF

Offers Over £500,000

This delightful, renovated 3 bed converted barn has abundant character and is in perfect move in condition. The interior of the property is a blend of modern, stylish rooms mixed with traditional features and rustic charm. Set in a semi rural location with a feature cobblestone court yard and an enclosed communal orchard. The orchard has a range of fruit trees and is a great space for entertaining, relaxing and offers plenty of scope for gardening enthusiasts. This property offers both privacy and a sense of community. Internal viewings highly recommended.

## **Key Features**

- Delightful barn conversion with a cobblestone courtyard
- · Spacious kitchen, diner, family room
- · Family bathroom and an en-suite
- Communal Orchard with fruit trees, vegetable plots and far reaching views
- Easy commute to major motorway network