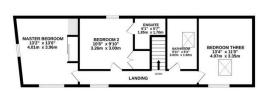

## **Key Features**

- Delightful barn conversion with a cobblestone courtyard
- · Spacious kitchen, diner, family room
- · Family bathroom and an en-suite
- Communal Orchard with fruit trees, vegetable plots and far reaching views
- Easy commute to major motorway network

- Oozing charm and character throughout with beamed, vaulted ceilings
- · Good sized lounge with feature fireplace
- · Detached garage with light and power
- Septic tank, mains gas and electricity supply
- · Internal viewings highly recommended