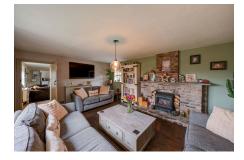

- Oozing charm and character throughout with beamed, vaulted ceilings
- · Good sized lounge with feature fireplace
- · Detached garage with light and power
- Septic tank, mains gas and electricity supply
- · Internal viewings highly recommended