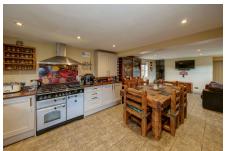

## **Key Features**

- Delightful barn conversion with a cobblestone courtyard
- · Spacious kitchen, diner, family room
- · Family bathroom and an en-suite
- Communal Orchard with fruit trees, vegetable plots and far reaching views
- Easy commute to major motorway network