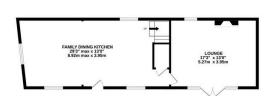

## **Key Features**

- Delightful barn conversion with a cobblestone courtyard
- · Spacious kitchen, diner, family room
- · Family bathroom and an en-suite
- Communal Orchard with fruit trees, vegetable plots and far reaching views
- Easy commute to major motorway network

- Oozing charm and character throughout with beamed, vaulted ceilings
- · Good sized lounge with feature fireplace
- · Detached garage with light and power
- Septic tank, mains gas and electricity supply
- · Internal viewings highly recommended