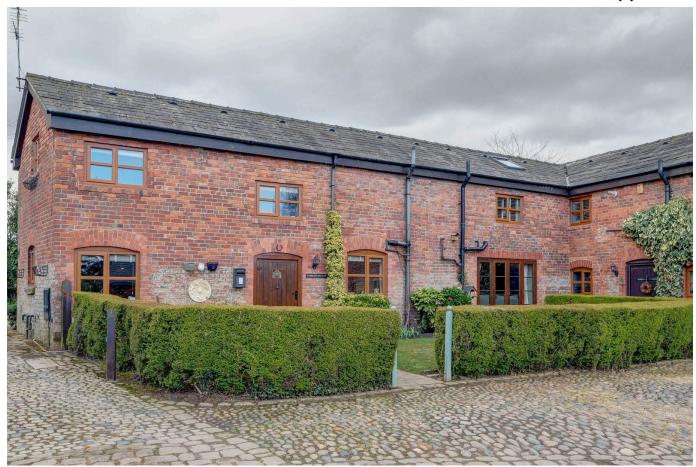

## Cobblestone Barn, Booths Lane, Lymm, WA13 0PF

This delightful, renovated 3 bed converted barn has abundant character and is in perfect move in condition. The interior of the property is a blend of modern, stylish rooms mixed with traditional features and rustic charm. Set in a semi rural location with a feature cobblestone court yard and an enclosed communal orchard. The orchard has a range of fruit trees and is a great space for entertaining, relaxing and offers plenty of scope for gardening enthusiasts. This property offers both privacy and a sense of community. Internal viewings highly recommended.

## **Key Features**

- Delightful barn conversion with a cobblestone courtyard
- · Spacious kitchen, diner, family room
- · Family bathroom and an en-suite
- Communal Orchard with fruit trees, vegetable plots and far reaching views
- Easy commute to major motorway network