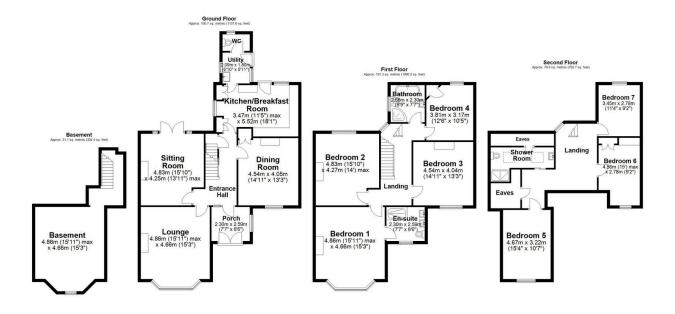

after location within easy walking distance of Lymm village.

1 Eagle Brow, Lymm, Cheshire WA13 0AG Tel: 01925 753636 www.bannerandco.co.uk e-mail: sales@bannerandco.com

## Banner<sup>& Co</sup>

## **Key Features**

- Large, refurbished semi-detached Victorian period property
- Seven double bedrooms
- · Kitchen/diner and separate utility room
- · Large mature garden
- Attractive property in a sought after location

- Sought after location with open aspect to the rear overlooking Lymm Fisheries and the Golf Course
- Master bedroom ensuite with a further family bathroom and shower room
- Three large reception rooms
- Abundant driveway parking and EV charger along with detached garage
- A rare period gem with planning for a single-storey extension: Application Reference Number: 2022/42492



Total area: approx. 308.9 sq. metres (3325.0 sq. feet)