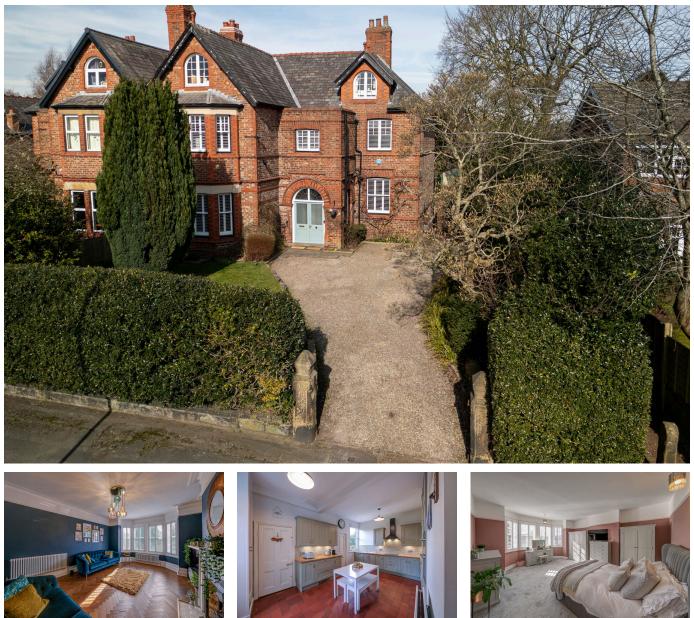

## Lyndhurst, Whitbarrow Road, Lymm, WA13 9BA

£1,150,000

🍋 7 🏪 3 🚘 3

A recently refurbished, stunning period property retaining original features and offering extensive family accommodation with 7 bedrooms, 3 reception rooms, breakfast kitchen, 3 bathrooms, cellar and glorious gardens running down to the local fishery ponds. Offering the perfect balance of classic elegance and contemporary convenience in a highly sought after location within easy walking distance of Lymm village.

## **Key Features**

- Large, refurbished semi-detached Victorian period property
- Seven double bedrooms
- · Kitchen/diner and separate utility room
- · Large mature garden
- Attractive property in a sought after location

- Sought after location with open aspect to the rear overlooking Lymm Fisheries and the Golf Course
- Master bedroom ensuite with a further family bathroom and shower room
- Three large reception rooms
- Abundant driveway parking and EV charger along with detached garage
- A rare period gem with planning for a single-storey extension: Application Reference Number: 2022/42492