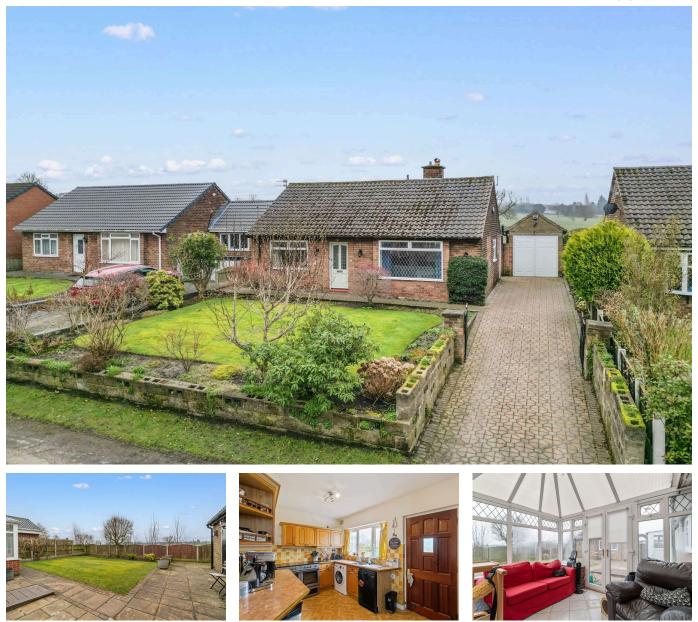

## 62, Weaste Lane, Thelwall, Warrington, WA4 3JR

Offers Over £400,000

🍋 2 🚰 1 🚘 2

A superb opportunity to purchase, with the benefit of no onward chain, a detached two bedroom bungalow, which is situated in a semi rural location with stunning open farmland views to the rear elevation. An internal viewing is highly recommended to appreciate the potential of this property.

## **Key Features**

- Two bedroom detached bungalow
- Driveway providing plentiful off-road parking
- Kitchen
- Family Bathroom
- · Close to all local amenities

- Lovely views to the rear over open farmland
- Lounge
- Conservatory
- Garden Room which lends itself to many uses i.e. home office/gym
- · Viewings strongly recommended