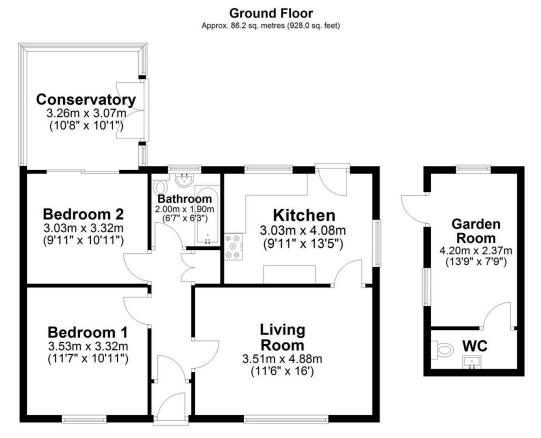

## Banner<sup>& Co</sup>

## 62, Weaste Lane, Thelwall, Warrington, WA4 3JR

Offers Over £400,000

🍋 2 🚰 1 🚘 2



A superb opportunity to purchase, with the benefit of no onward chain, a detached two bedroom bungalow, which is situated in a semi rural location with stunning open farmland views to the rear elevation. An internal viewing is highly recommended to appreciate the potential of this property.

## Banner<sup>& Co</sup>

## **Key Features**

- Two bedroom detached bungalow
- Driveway providing plentiful off-road parking
- Kitchen
- Family Bathroom
- · Close to all local amenities

- Lovely views to the rear over open farmland
- Lounge
- Conservatory
- Garden Room which lends itself to many uses i.e. home office/gym
- · Viewings strongly recommended



Total area: approx. 86.2 sq. metres (928.0 sq. feet)