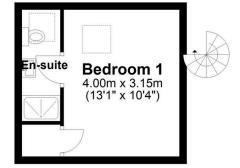

**Ground Floor** 

Approx. 2.9 sq. metres (31.3 sq. feet)

Second Floor Approx. 17.2 sq. metres (184.9 sq. feet)

Total area: approx. 77.1 sq. metres (829.6 sq. feet)