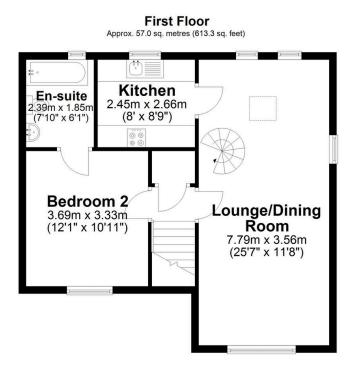

**Ground Floor** 

Approx. 2.9 sq. metres (31.3 sq. feet)

Second Floor Approx. 17.2 sq. metres (184.9 sq. feet)

Total area: approx. 77.1 sq. metres (829.6 sq. feet)