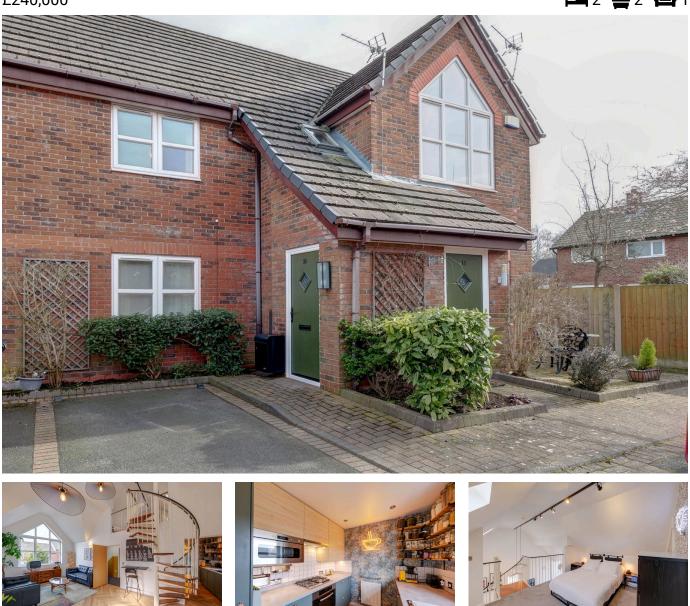

## The Farthings, Lymm, WA13 9GD

£240,000

🍋 2 🚰 2 🚘 1

Situated in a small, well-maintained development close Lymm village. This stylish duplex apartment offers a spacious and contemporary living. The property briefly comprises of; a light and airy living/dining room with vaulted ceilings, separate kitchen, two double bedrooms, both en-suite with a spiral staircase leading to the mezzanine level bedroom. Allocated parking for one vehicle and a communal garden. Viewings are highly recommended to fully appreciate the unique appeal and layout of this property.

## **Key Features**

- Duplex Apartment
- Separate fully fitted, kitchen with Qettle Tap
- · Two double bedrooms, both ensuite
- Communal Garden
- Internal viewing highly recommended to appreciate interior space

- Situated in a small courtyard development
- Vaulted ceiling and a spiral stair case to mezzanine
- One allocated parking space and visitor spaces
- · Close to local amenities
- Easy commuting distance to major motorway networks