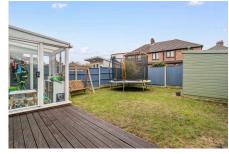

## Whitesands Road, Lymm, WA13 9LF

£360,000 PA 2 2 A 1

A traditional, spacious four bed semi-detached house. Having been extended and refurbished throughout offering ready to move into accommodation. With the benefit of off-road parking and a fully enclosed South facing rear garden, internal viewings are strongly recommended to appreciate all that this property has to offer.

## **Key Features**

- Extended four bedroom property
- Refurbished with full electrical rewire and new roof
- Garage, currently used for storage and as a utility room
- Sunny, South facing rear garden
- Easy access to major motorway networks for commuters