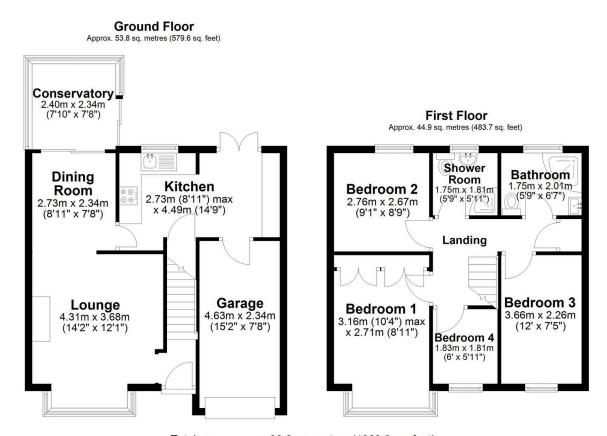

## Whitesands Road, Lymm, WA13 9LF

£360,000 PA 2 2 A 1

A traditional, spacious four bed semi-detached house. Having been extended and refurbished throughout offering ready to move into accommodation. With the benefit of off-road parking and a fully enclosed South facing rear garden, internal viewings are strongly recommended to appreciate all that this property has to offer.

## **Key Features**

- Extended four bedroom property
- Refurbished with full electrical rewire and new roof
- Garage, currently used for storage and as a utility room
- Sunny, South facing rear garden
- Easy access to major motorway networks for commuters

- · Spacious through Lounge/Dining Room
- Family bathroom and a further family shower room
- Driveway providing off-road parking
- Close to local amenities and the Trans Pennine Trail
- Viewings strongly recommended

Total area: approx. 98.8 sq. metres (1063.3 sq. feet)