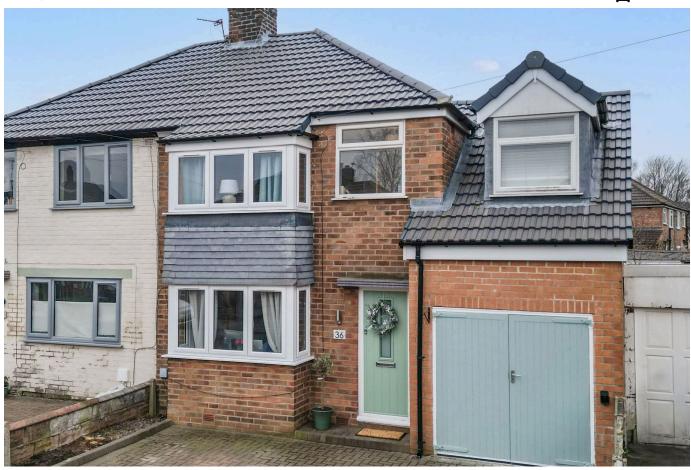

## Whitesands Road, Lymm, WA13 9LF

£360,000 PA 2 2 A 1

A traditional, spacious four bed semi-detached house. Having been extended and refurbished throughout offering ready to move into accommodation. With the benefit of off-road parking and a fully enclosed South facing rear garden, internal viewings are strongly recommended to appreciate all that this property has to offer.

## **Key Features**

- Extended four bedroom property
- Refurbished with full electrical rewire and new roof
- Garage, currently used for storage and as a utility room
- Sunny, South facing rear garden
- Easy access to major motorway networks for commuters