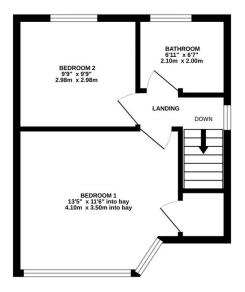

GROUND FLOOR 319 sq.ft. (29.6 sq.m.) approx. 1ST FLOOR 324 sq.ft. (30.1 sq.m.) approx.

TOTAL FLOOR AREA: 643 sq.ft. (59.7 sq.m.) approx.

Whilst every attempt has been made to ensure the accuracy of the floorplan contained here, measurement of doors, windows, rooms and any other terms are approximate and no responsibility is taken for any error omission or mis-statement. This plan is for illustrative purposes only and should be used as such by any prospective purchaser. These soft of their operations or efficiency can be quick ent tested and no guarante.