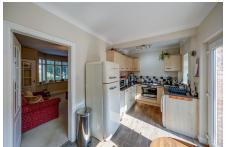

## 6 Massey Avenue, Lymm WA13 0PJ

Offers Over £265,000

Situated in a small cul-de-sac of similar style properties this two bedroom semi-detached property has the benefit of a driveway providing off-road parking and a delightful fully enclosed rear garden. Boasting a lounge with multi-fuel stove, fitted dining kitchen, two double bedrooms and family bathroom, early viewings are highly recommended.

## **Key Features**

- Well presented two bedroom semidetached property
- Fully enclosed private rear garden
- · Dining Kitchen
- · Family bathroom
- Well maintained throughout

- · Driveway providing off-road parking
- · Lounge with multi-fuel stove
- · Two generous sized bedrooms
- Lovely countryside walks on the doorstep
- · Early viewings strongly recommended