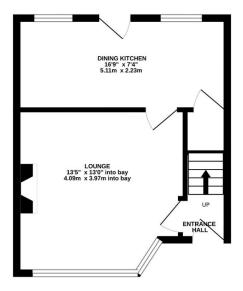

GROUND FLOOR 319 sq.ft. (29.6 sq.m.) approx. 1ST FLOOR 324 sq.ft. (30.1 sq.m.) approx.

TOTAL FLOOR AREA: 643 sq.ft. (59.7 sq.m.) approx.

Whilst every attempt has been made to ensure the accuracy of the floorplan contained here, measurement of doors, windows, rooms and any other terms are approximate and no responsibility is taken for any error omission or mis-statement. This plan is for illustrative purposes only and should be used as such by any prospective purchaser. These soft of their operations or efficiency can be quick ent tested and no guarante.