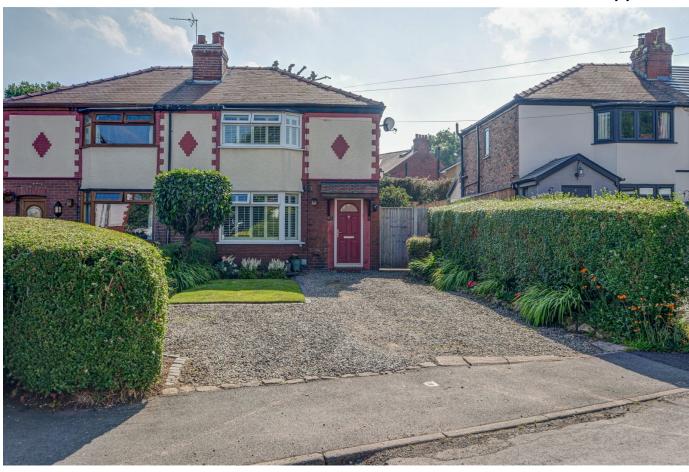

## 6 Massey Avenue, Lymm WA13 0PJ

Offers Over £265,000

Situated in a small cul-de-sac of similar style properties this two bedroom semi-detached property has the benefit of a driveway providing off-road parking and a delightful fully enclosed rear garden. Boasting a lounge with multi-fuel stove, fitted dining kitchen, two double bedrooms and family bathroom, early viewings are highly recommended.

## **Key Features**

- Well presented two bedroom semidetached property
- Fully enclosed private rear garden
- · Dining Kitchen
- · Family bathroom
- Well maintained throughout

- · Driveway providing off-road parking
- · Lounge with multi-fuel stove
- · Two generous sized bedrooms
- Lovely countryside walks on the doorstep
- · Early viewings strongly recommended