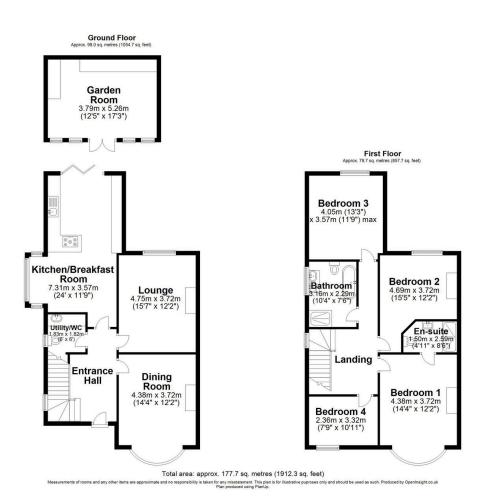

## Knutsford Old Road, Grappenhall, Warrington WA4 2LD

£795,000

🍋 4 🕒 2 🚘 2

Stunning 4-bedroom Edwardian semi-detached house which blends period charm with modern living, offering the perfect balance of classic elegance and contemporary convenience. Presented in superb condition throughout, the property also has a self contained two bedroom annexe, also in excellent condition. Located close to the villages of Grappenhall and Latchford, internal viewing of this exceptional property is highly recommended.

## **Key Features**

- FOUR BED EDWARDIAN SEMI-DETACHED
- SEPARATE SELF-CONTAINED TWO BEDROOM ANNEXE
- DRIVEWAY PARKING & ELECTRIC GATES
- CLOSE TO AMENITIES
- INTERNAL VIEWING HIGHLY RECOMMENDED

- IMMACULATE CONDITION THROUGHOUT
- GENEROUS GARDENS, SUBSTANTIAL SUMMER HOUSE/HOME OFFICE
- PERIOD FEATURES, OOZES CHARM & CHARACTER
- CLOSE TO MAJOR MOTORWAY JUNCTIONS FOR EASE OF COMMUTING