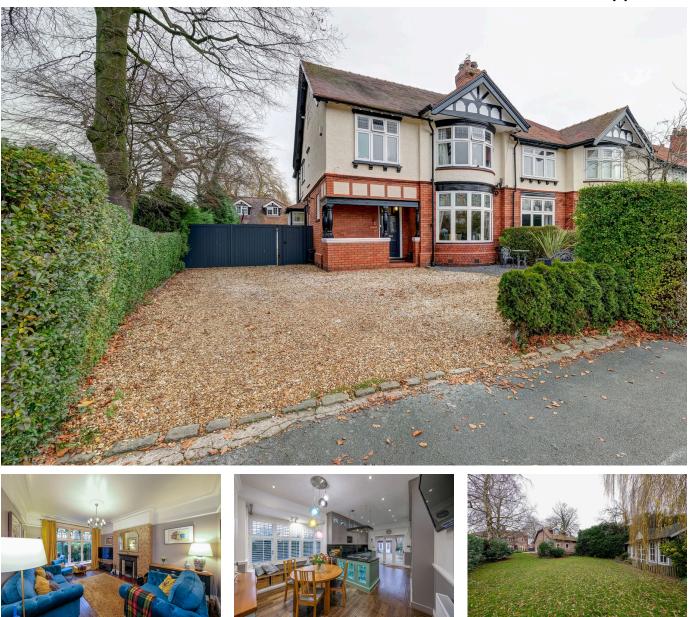

## Knutsford Old Road, Grappenhall, Warrington WA4 2LD

£795,000

🍋 4 🕒 2 🚘 2

Stunning 4-bedroom Edwardian semi-detached house which blends period charm with modern living, offering the perfect balance of classic elegance and contemporary convenience. Presented in superb condition throughout, the property also has a self contained two bedroom annexe, also in excellent condition. Located close to the villages of Grappenhall and Latchford, internal viewing of this exceptional property is highly recommended.

## **Key Features**

- FOUR BED EDWARDIAN SEMI-DETACHED
- SEPARATE SELF-CONTAINED TWO BEDROOM ANNEXE
- DRIVEWAY PARKING & ELECTRIC GATES
- CLOSE TO AMENITIES
- INTERNAL VIEWING HIGHLY RECOMMENDED

- IMMACULATE CONDITION THROUGHOUT
- GENEROUS GARDENS, SUBSTANTIAL SUMMER HOUSE/HOME OFFICE
- PERIOD FEATURES, OOZES CHARM & CHARACTER
- CLOSE TO MAJOR MOTORWAY JUNCTIONS FOR EASE OF COMMUTING