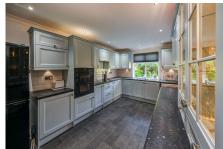

## Cherry Corner, Lymm WA13 0TB

Offers In Region Of £500,000

NO ONWARD CHAIN. Historic and substantial stone built three bedroom semi-detached cottage built in the early 1800's. Sitting in approx two third's of an acre with a good sized driveway providing plentiful off-road parking and large detached garage/workshop.

## **Key Features**

- Substantial stone built three bedroom semi-detached cottage - part of the former Statham Lodge Estate
- · Sitting on a generous sized plot
- Detached double garage/workshop
- Three bedroom static caravan placed in the garden
- Early viewings are highly recommended to appreciate all that this charming cottage has to offer