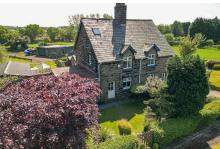

## Cherry Corner, Lymm WA13 0TB

Offers In Region Of £500,000

NO ONWARD CHAIN. Historic and substantial stone built three bedroom semi-detached cottage built in the early 1800's. Sitting in approx two third's of an acre with a good sized driveway providing plentiful off-road parking and large detached garage/workshop.

## **Key Features**

- Substantial stone built three bedroom semi-detached cottage - part of the former Statham Lodge Estate
- · Sitting on a generous sized plot
- Detached double garage/workshop
- Three bedroom static caravan placed in the garden
- Early viewings are highly recommended to appreciate all that this charming cottage has to offer