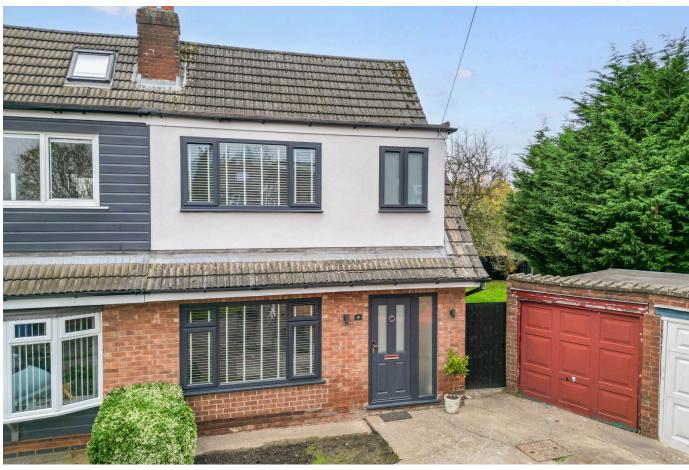

## Green View, Lymm, WA13 9RB

Offers Over £420,000

Beautifully refurbished throughout, this three bedroom semi-detached property is situated in a quiet cul-de-sac location offering ready to move into accommodation. With the benefit of off-road parking, garage and good sized lawned rear garden backing onto The Trans Pennine Trail with glorious open views beyond.

## **Key Features**

- Newly renovated to a high specification
- Above average sized rear garden backing onto The Trans Pennine Trail with open views
- Garage
- Newly installed kitchen with Quartz work surfaces and patio doors opening to back garden
- New plumbing/heating, re-plastering of walls, external rendering, new windows and doors, electrical rewire, brushed chrome light switches and sockets

- Quiet cul-de-sac location
- Driveway providing off-road parking
- Lounge with log burning stove
- New flooring throughout
- Early viewings strongly recommended to appreciate all that this ready to move into family home has to offer