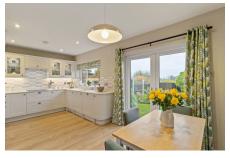

## **Key Features**

- Newly renovated to a high specification
- Above average sized rear garden backing onto The Trans Pennine Trail with open views
- Garage
- Newly installed kitchen with Quartz work surfaces and patio doors opening to back garden
- New plumbing/heating, re-plastering of walls, external rendering, new windows and doors, electrical rewire, brushed chrome light switches and sockets