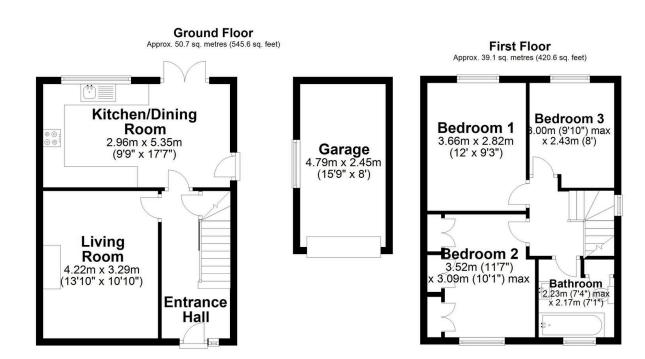

Total area: approx. 89.8 sq. metres (966.2 sq. feet)

Measurements of rooms and any other items are approximate and no responsibility is taken for any misstatement. This plan is for illustrative puproses only and should be used as such. Produced by OpenInsight.co.uk

Plan produced using PlanUp.