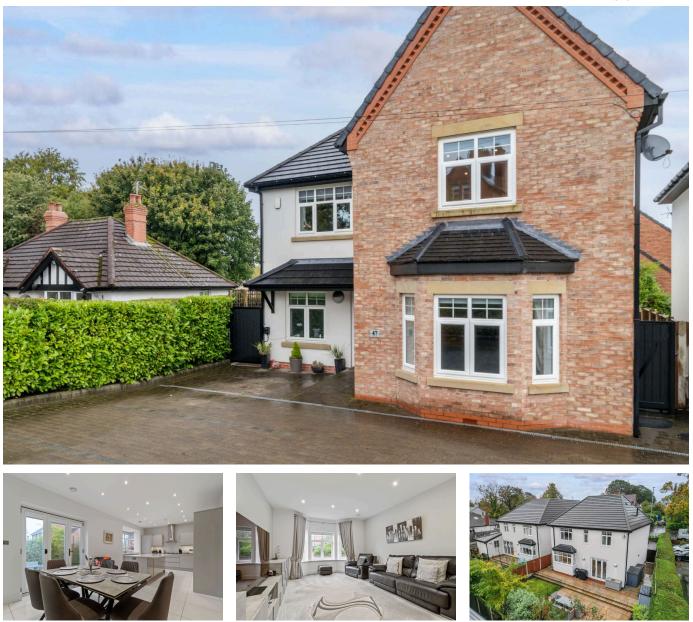

## 47 Higher Lane, Lymm WA13 0BA

£725,000

🍋 4 🚰 3 🚘 2

A bespoke built, individually designed, detached 4 bed house on sought after Higher Lane, Lymm. Superbly presented and maintained throughout, with high end fixtures and fittings, an internal viewing of the property is highly recommended.

## **Key Features**

- Easy walking distance to Lymm village centre and all of its amenities
- Master bedroom with en suite shower room
- Exceptionally well maintained
- · Fully enclosed rear garden

- Modern four bedroom detached property, built 2018
- Stunning kitchen/dining room with integrated appliances
- High tech fittings throughout
- Shared driveway with parking for 3 vehicles & EV point
- INTERNAL VIEWING ESSENTIAL