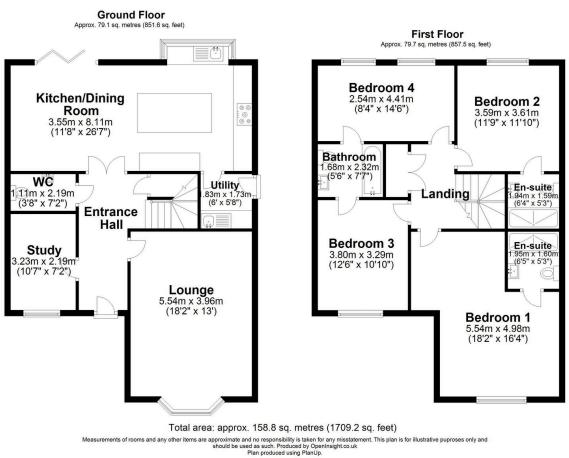

## 47 Higher Lane, Lymm WA13 0BA

£725,000

🍋 4 🚰 3 🚘 2

A bespoke built, individually designed, detached 4 bed house on sought after Higher Lane, Lymm. Superbly presented and maintained throughout, with high end fixtures and fittings, an internal viewing of the property is highly recommended.

## **Key Features**

- Easy walking distance to Lymm village centre and all of its amenities
- Master bedroom with en suite shower room
- Exceptionally well maintained
- · Fully enclosed rear garden

- Modern four bedroom detached property, built 2018
- Stunning kitchen/dining room with integrated appliances
- High tech fittings throughout
- Shared driveway with parking for 3 vehicles & EV point
- INTERNAL VIEWING ESSENTIAL