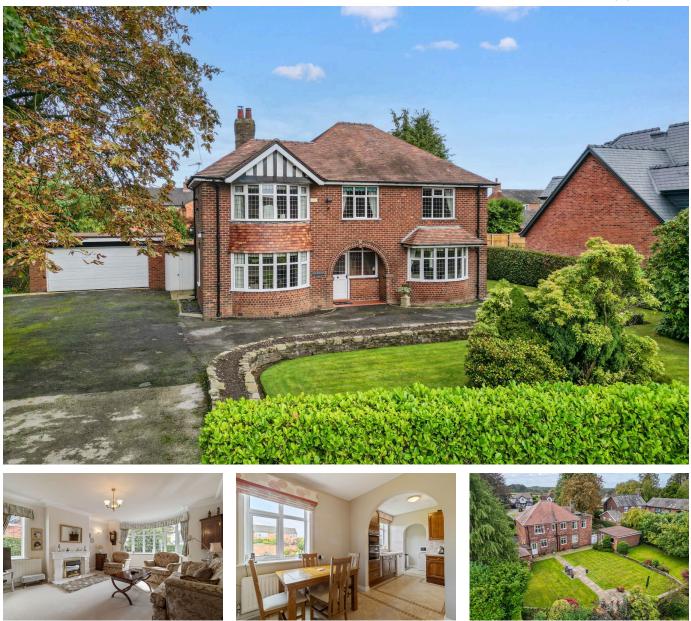

## The Moorings, 133 Higher Lane, Lymm, WA13 0BU

£895,000

🍋 4 🕒 1 🚘 3

Being sold with the benefit of No Onward Chain, The Moorings is a spacious four bedroom detached property situated in a prime location on Higher Lane. Sitting on a generous plot with a good sized driveway providing plentiful off-road parking, double garage and beautifully maintained gardens to both the front and rear elevations, early viewings are strongly recommended to appreciate all that this delightful family home has to offer.

## **Key Features**

- No Onward Chain
- Popular location on Higher Lane close to Lymm High School
- Sitting on a generous sized plot with well maintained gardens to the front and rear elevation
- Useful ground floor office with its own private entrance
- Offering well-proportioned rooms
  throughout

- Well presented four bedroom detached property
- Good sized driveway and detached double garage
- · Original doors throughout
- Outbuildings to include utility room, WC and garden store
- Early viewings are strongly recommended to appreciate all that this family home has to offer and its ideal location