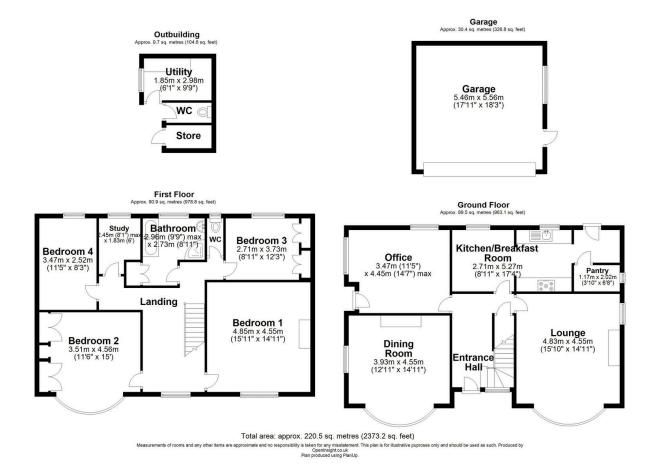

## **Key Features**

- No Onward Chain
- Popular location on Higher Lane close to Lymm High School
- Sitting on a generous sized plot with well maintained gardens to the front and rear elevation
- Useful ground floor office with its own private entrance
- Offering well-proportioned rooms
  throughout

- Well presented four bedroom detached property
- Good sized driveway and detached double garage
- · Original doors throughout
- Outbuildings to include utility room, WC and garden store
- Early viewings are strongly recommended to appreciate all that this family home has to offer and its ideal location