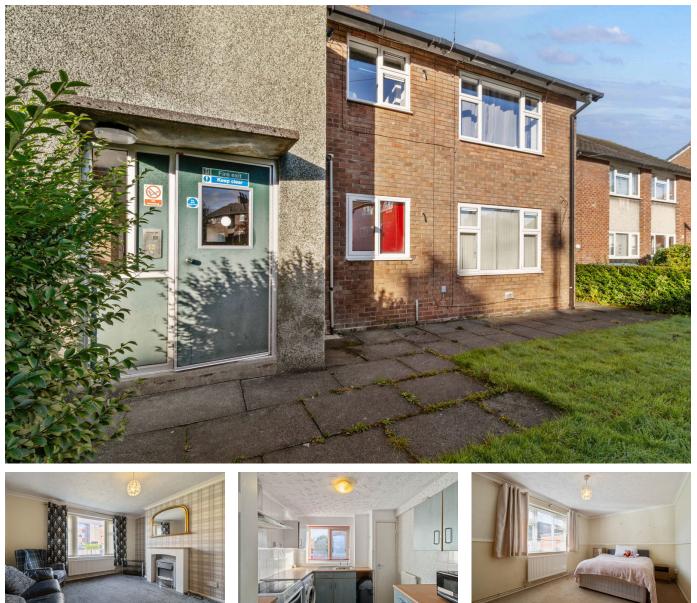

## 30 Northway, Lymm, WA13 9AT

£115,000

🍋 1 🚰 1 🚘 1

A bright and spacious one bedroom ground floor apartment, offering spacious accommodation. Briefly comprising; Entrance hallway, kitchen, lounge/dining room, one good sized bedroom and shower room. Externally there is an open plan, private lawned garden and brick store. CHAIN FREE.

## **Key Features**

- CHAIN FREE
- Ground floor apartment with private garden
- Bright airy rooms
- Easy commuting distance to major motorway networks

- Great opportunity for first time buyers
- Spacious Lounge/dining room
- Internal viewing highly recommended to appreciate interior space