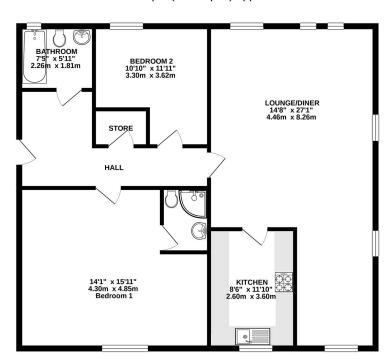

GROUND FLOOR 914 sq.ft. (84.9 sq.m.) approx.

I OTAL H-LOOK ARCE 3: 9.1.4 S.G.M. (84.9 S.G.M.) approx.

Whist every attempts have been made to expert the accuracy of the floopfain contained here, measurements of doors, incloses, rooms and any other loms are approximate and no responsibility is taken for any ence, consistent or mis-statement. This pain is of influentable purposes orly and should be used as such by any prospective purchaser. The services, systems and applicances shown have not been tested and no guarante as to their operatibly or efficiency can be given.