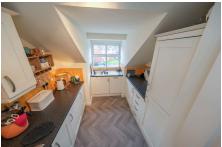

## Crossland Mews, Lymm WA13 9GB

£170,000 Page 2 Land 1

CHAIN FREE. Immaculately presented two bedroom top floor apartment offering spacious, ready to move into accommodation briefly comprising:- Communal entrance hall, private entrance hallway, kitchen with professional refurbished wall and base units, lounge/diner, bedroom 1 with en suite shower room, further double bedroom and bathroom fitted with a white suite. This apartment also has the benefit of parking for one vehicle. EPC C.

## **Key Features**

- Two bedroom top floor apartment
- Beautifully presented throughout
- Fully fitted kitchen with integrated appliances
- Separate bathroom
- · Popular location

- NO CHAIN
- · Spacious lounge/diner
- · Bedroom 1 with en suite shower room
- Allocated parking for one vehicle
- · Viewings highly recommended