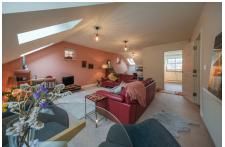

## Crossland Mews, Lymm WA13 9GB

£170,000 Page 2 Land 1

CHAIN FREE. Immaculately presented two bedroom top floor apartment offering spacious, ready to move into accommodation briefly comprising:- Communal entrance hall, private entrance hallway, kitchen with professional refurbished wall and base units, lounge/diner, bedroom 1 with en suite shower room, further double bedroom and bathroom fitted with a white suite. This apartment also has the benefit of parking for one vehicle. EPC C.

## **Key Features**

- Two bedroom top floor apartment
- Beautifully presented throughout
- Fully fitted kitchen with integrated appliances
- Separate bathroom
- · Popular location

- NO CHAIN
- · Spacious lounge/diner
- · Bedroom 1 with en suite shower room
- Allocated parking for one vehicle
- · Viewings highly recommended